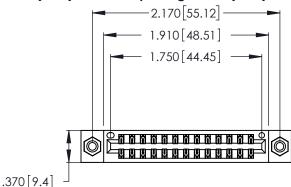

346/396 SERIES CARD EDGE CONNECTOR PART NUMBER: 346-026-526-808

**EDAC INC** TORONTO, ONTARIO CANADA

THESE DRAWINGS AND SPECIFICATIONS ARE THE PROPERTY OF EDAC INC., AND SHALL NOT BE REPRODUCED, OR COPIED OR USED AS THE BASIS FOR THE MANUFACTURE OR SALE OF APPARATUS WITHOUT WRITTEN PERMISSION.

Contact Dimensions: 526-P.C. Tail .018 Sq. (0.46 Sq.) - Tail LG. =.350 (8.89) .125 (3.18) Contact Spacing x .250 (6.35) Row Spacing

- INSULATOR MATERIAL: THERMOPLASTIC POLYESTER, UL 94V-0 CONTACT MATERIAL; COPPER, NICKEL, TIN ALLOY CA-725
- CONTACT PLATING: GOLD ON THE MATING AREA, TIN-LEAD ON THE CONTACT TAILS, NICKEL UNDERPLATE