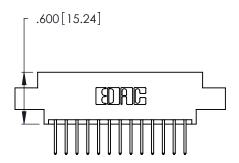

THIS IS A C.A.D. GENERATED DRAWING DO NOT MAKE MANUAL REVISIONS TO MASTER.

ISSUE NUMBER ORIGINAL 1

| Card Slot Accepts .054 [1.37] to .070 [1.78] —— Thick P.C. Board |
|------------------------------------------------------------------|
| .330[8.38] Card Slot                                             |
| .160[4.07]Point of Contact                                       |