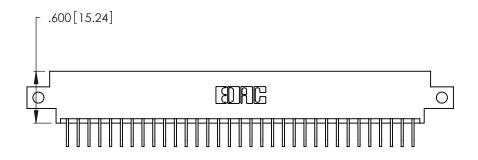

| 346/396 SERIES CARD EDGE CONNECTOR |
|------------------------------------|
| PART NUMBER: 346-033-558-612       |

**EDAC INC** TORONTO, ONTARIO CANADA

THESE DRAWINGS AND SPECIFICATIONS ARE THE PROPERTY OF EDAC INC.,AND SHALL NOT BE REPRODUCED, OR COPIED OR USED AS THE BASIS FOR THE MANUFACTURE OR SALE OF APPARATUS WITHOUT WRITTEN PERMISSION.

| ACAD REFERENCE NO. |        | 346-ENG-MASTER   |       |
|--------------------|--------|------------------|-------|
| DRAWN:             | J.LEE  | DATE: APR. 22/09 |       |
| CHECKED:           |        | DATE:            |       |
| SCALE:             | N.T.S  | SHEET            | OF 2  |
| DRAWING N          | IUMBER |                  | ISSUE |
| 346-ENG-MASTER     |        |                  | 1     |
|                    |        |                  |       |