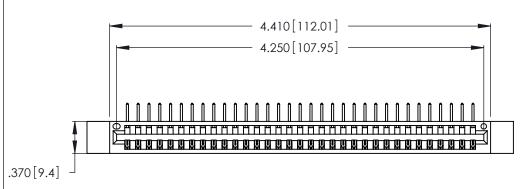

Contact Dimensions:
558-90 Degree Bend (Code 541 Contacts)
See Sheet 2 for Contact Code 555, 556, 558, 559, 560 Dimensions

THIS IS A C.A.D. GENERATED DRAWING DO NOT MAKE MANUAL REVISIONS TO MASTER.

- INSULATOR MATERIAL: THERMOPLASTIC POLYESTER, UL 94V-0 CONTACT MATERIAL; COPPER, NICKEL, TIN ALLOY CA-725
- CONTACT PLATING: GOLD ON THE MATING AREA, TIN-LEAD ON THE CONTACT TAILS, NICKEL UNDERPLATE

| 346/396 SERIES CARD EDGE CONNECTOR |
|------------------------------------|
| PART NUMBER: 346-033-558-612       |

**EDAC INC** TORONTO, ONTARIO CANADA

THESE DRAWINGS AND SPECIFICATIONS ARE THE PROPERTY OF EDAC INC.,AND SHALL NOT BE REPRODUCED, OR COPIED OR USED AS THE BASIS FOR THE MANUFACTURE OR SALE OF APPARATUS WITHOUT WRITTEN PERMISSION.