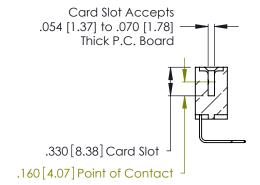

THIS IS A C.A.D. GENERATED DRAWING DO NOT MAKE MANUAL REVISIONS TO MASTER.

ISSUE NUMBER

ORIGINAL

1

**Contact Code 555** 

Contact Code 556

**Contact Code 558** 

**Contact Code 559** 

**Contact Code 560** 

INSULATOR MATERIAL: THERMOPLASTIC POLYESTER, UL 94V-0 CONTACT MATERIAL; COPPER, NICKEL, TIN ALLOY CA-725 CONTACT PLATING: GOLD ON THE MATING AREA, TIN-LEAD ON THE CONTACT TAILS, NICKEL UNDERPLATE

346/396 SERIES CARD EDGE CONNECTOR CONTACT CODE 555,556,558,559,560 DIMENSIONS

YOUR CONNECTION TO QUALITY & SERVICE

**EDAC INC** TORONTO, ONTARIO CANADA

THESE DRAWINGS AND SPECIFICATIONS ARE THE PROPERTY OF EDAC INC.,AND SHALL NOT BE REPRODUCED, OR COPIED OR USED AS THE BASIS FOR THE MANUFACTURE OR SALE OF APPARATUS WITHOUT WRITTEN PERMISSION.