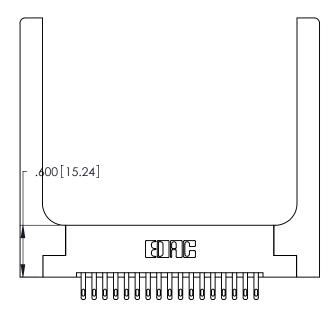

THIS IS A C.A.D. GENERATED DRAWING DO NOT MAKE MANUAL REVISIONS TO MASTER.

ISSUE NUMBER

ORIGINAL

1

**Contact Code 555** 

Contact Code 556

**Contact Code 558** 

**Contact Code 559** 

**Contact Code 560** 

INSULATOR MATERIAL: THERMOPLASTIC POLYESTER, UL 94V-0 CONTACT MATERIAL; COPPER, NICKEL, TIN ALLOY CA-725 CONTACT PLATING: GOLD ON THE MATING AREA, TIN-LEAD

ON THE CONTACT TAILS, NICKEL UNDERPLATE

346/396 SERIES CARD EDGE CONNECTOR CONTACT CODE 555,556,558,559,560 DIMENSIONS

YOUR CONNECTION TO QUALITY & SERVICE

**EDAC INC** TORONTO, ONTARIO CANADA

THESE DRAWINGS AND SPECIFICATIONS ARE THE PROPERTY OF EDAC INC.,AND SHALL NOT BE REPRODUCED, OR COPIED OR USED AS THE BASIS FOR THE MANUFACTURE OR SALE OF APPARATUS WITHOUT WRITTEN PERMISSION.