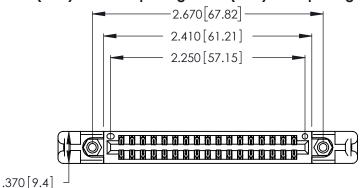

THIS IS A C.A.D. GENERATED DRAWING DO NOT MAKE MANUAL REVISIONS TO MASTER.

1

346/396 SERIES CARD EDGE CONNECTOR PART NUMBER: 346-034-500-258

**EDAC INC** TORONTO, ONTARIO CANADA

THESE DRAWINGS AND SPECIFICATIONS ARE THE PROPERTY OF EDAC INC.,AND SHALL NOT BE REPRODUCED, OR COPIED OR USED AS THE BASIS FOR THE MANUFACTURE OR SALE OF APPARATUS WITHOUT WRITTEN PERMISSION.

| $\overline{}$ |                    |       |                  |       |
|---------------|--------------------|-------|------------------|-------|
|               | ACAD REFERENCE NO. |       | 346-ENG-MASTER   |       |
|               | DRAWN: .           | J.LEE | DATE: APR. 22/09 |       |
|               | CHECKED:           |       | DATE:            |       |
|               | SCALE:             | N.T.S | SHEET 1          | OF 2  |
|               | DRAWING NUMBER     |       |                  | ISSUE |
|               | 346-E              |       | 1                |       |
|               |                    |       |                  |       |