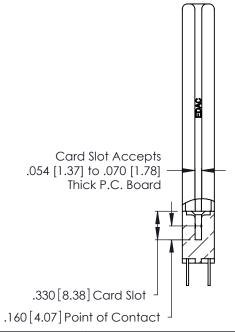

346/396 SERIES CARD EDGE CONNECTOR CONTACT CODE 555,556,558,559,560 DIMENSIONS

YOUR CONNECTION TO QUALITY & SERVICE

**EDAC INC** TORONTO, ONTARIO CANADA

THESE DRAWINGS AND SPECIFICATIONS ARE THE PROPERTY OF EDAC INC.,AND SHALL NOT BE REPRODUCED, OR COPIED OR USED AS THE BASIS FOR THE MANUFACTURE OR SALE OF APPARATUS WITHOUT WRITTEN PERMISSION.