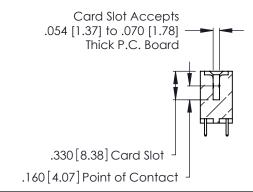

THIS IS A C.A.D. GENERATED DRAWING DO NOT MAKE MANUAL REVISIONS TO MASTER.

ISSUE NUMBER

ORIGINAL

1

**Contact Code 555** 

Contact Code 556

**Contact Code 558** 

**Contact Code 559** 

**Contact Code 560** 

INSULATOR MATERIAL: THERMOPLASTIC POLYESTER, UL 94V-0 CONTACT MATERIAL; COPPER, NICKEL, TIN ALLOY CA-725 CONTACT PLATING: GOLD ON THE MATING AREA, TIN-LEAD

ON THE CONTACT TAILS, NICKEL UNDERPLATE