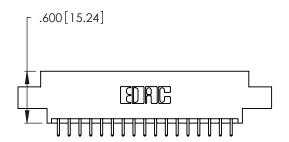

THIS IS A C.A.D. GENERATED DRAWING DO NOT MAKE MANUAL REVISIONS TO MASTER.

1

| 346/396 SERIES CARD EDGE CONNECTO | )R |
|-----------------------------------|----|
| PART NUMBER: 346-034-521-804      |    |