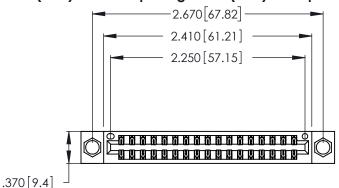

Contact Dimensions: 521-P.C. Tail .025 Sq. (0.64 Sq.) - Tail LG. =.150 (3.81) .125 (3.18) Contact Spacing x .250 (6.35) Row Spacing

- INSULATOR MATERIAL: THERMOPLASTIC POLYESTER, UL 94V-0 CONTACT MATERIAL; COPPER, NICKEL, TIN ALLOY CA-725
- CONTACT PLATING: GOLD ON THE MATING AREA, TIN-LEAD ON THE CONTACT TAILS, NICKEL UNDERPLATE

THIS IS A C.A.D. GENERATED DRAWING DO NOT MAKE MANUAL REVISIONS TO MASTER.

1

| 346/396 SERIES CARD EDGE CONNECTO | )R |
|-----------------------------------|----|
| PART NUMBER: 346-034-521-804      |    |