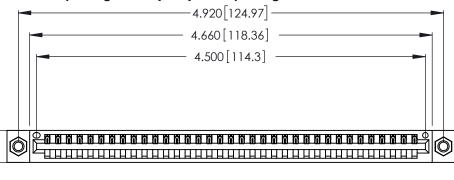

<u>Contact Dimensions:</u>
526-P.C. Tail .018 Sq. (0.46 Sq.) - Tail LG. =.350 (8.89)
.125 (3.18) Contact Spacing x .250 (6.35) Row Spacing

.370 [9.4]

THIS IS A C.A.D. GENERATED DRAWING DO NOT MAKE MANUAL REVISIONS TO MASTER.

Card Slot Accepts .054 [1.37] to .070 [1.78] Thick P.C. Board .330 [8.38] Card Slot .160 [4.07] Point of Contact

INSULATOR MATERIAL: THERMOPLASTIC POLYESTER, UL 94V-0 CONTACT MATERIAL; COPPER, NICKEL, TIN ALLOY CA-725

CONTACT PLATING: GOLD ON THE MATING AREA, TIN-LEAD ON THE CONTACT TAILS, NICKEL UNDERPLATE

346/396 SERIES CARD EDGE CONNECTOR PART NUMBER: 346-035-526-607

**EDAC INC** TORONTO, ONTARIO CANADA

THESE DRAWINGS AND SPECIFICATIONS ARE THE PROPERTY OF EDAC INC., AND SHALL NOT BE REPRODUCED, OR COPIED OR USED AS THE BASIS FOR THE MANUFACTURE OR SALE OF APPARATUS WITHOUT WRITTEN PERMISSION.