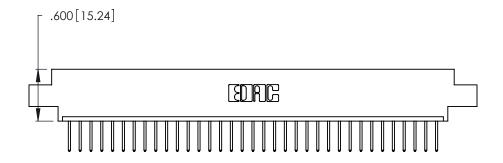

<u>Contact Dimensions:</u>
526-P.C. Tail .018 Sq. (0.46 Sq.) - Tail LG. =.350 (8.89)
.125 (3.18) Contact Spacing x .250 (6.35) Row Spacing

.370 [9.4]

THIS IS A C.A.D. GENERATED DRAWING DO NOT MAKE MANUAL REVISIONS TO MASTER.

Card Slot Accepts .054 [1.37] to .070 [1.78] Thick P.C. Board .330 [8.38] Card Slot .160 [4.07] Point of Contact

INSULATOR MATERIAL: THERMOPLASTIC POLYESTER, UL 94V-0 CONTACT MATERIAL; COPPER, NICKEL, TIN ALLOY CA-725

CONTACT PLATING: GOLD ON THE MATING AREA, TIN-LEAD ON THE CONTACT TAILS, NICKEL UNDERPLATE

346/396 SERIES CARD EDGE CONNECTOR PART NUMBER: 346-035-526-607

**EDAC INC** TORONTO, ONTARIO CANADA

THESE DRAWINGS AND SPECIFICATIONS ARE THE PROPERTY OF EDAC INC., AND SHALL NOT BE REPRODUCED, OR COPIED OR USED AS THE BASIS FOR THE MANUFACTURE OR SALE OF APPARATUS WITHOUT WRITTEN PERMISSION.