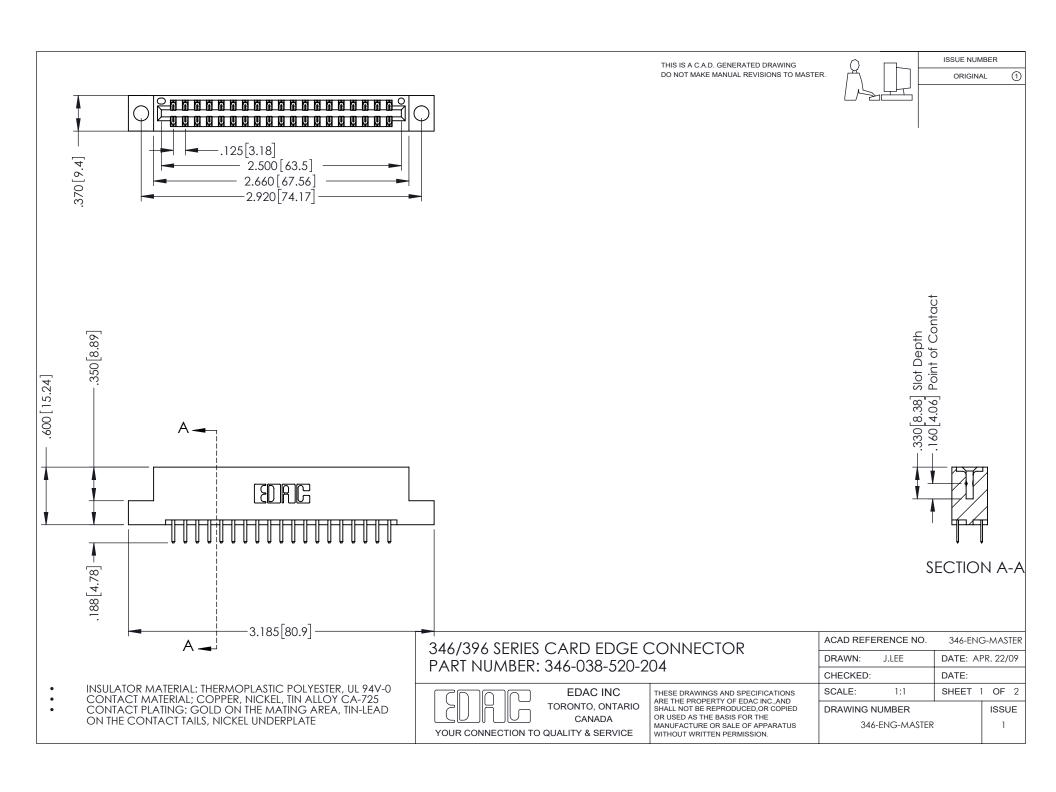

## **Contact Code 556**

INSULATOR MATERIAL: THERMOPLASTIC POLYESTER, UL 94V-0 CONTACT MATERIAL; COPPER, NICKEL, TIN ALLOY CA-725 CONTACT PLATING: GOLD ON THE MATING AREA, TIN-LEAD

ON THE CONTACT TAILS, NICKEL UNDERPLATE

## 346/396 SERIES CARD EDGE CONNECTOR CONTACT CODE 555,556,558,559,560 DIMENSIONS

YOUR CONNECTION TO QUALITY & SERVICE

**EDAC INC** TORONTO, ONTARIO CANADA

THESE DRAWINGS AND SPECIFICATIONS ARE THE PROPERTY OF EDAC INC.,AND SHALL NOT BE REPRODUCED, OR COPIED OR USED AS THE BASIS FOR THE MANUFACTURE OR SALE OF APPARATUS WITHOUT WRITTEN PERMISSION.