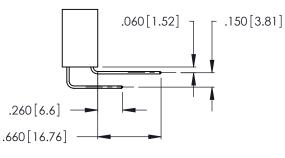

THIS IS A C.A.D. GENERATED DRAWING DO NOT MAKE MANUAL REVISIONS TO MASTER.

Contact Code 556

ISSUE NUMBER

ORIGINAL

(1)

**Contact Code 555** 

.045(1.14) to .060(1.52) Between Tails .125(3.18) to .210(5.33) **Outside Tails** 

.165 [4.19] .375 [9.54]

**Contact Code 558** 

**Contact Code 559** 

**Contact Code 560** 

INSULATOR MATERIAL: THERMOPLASTIC POLYESTER, UL 94V-0 CONTACT MATERIAL; COPPER, NICKEL, TIN ALLOY CA-725 CONTACT PLATING: GOLD ON THE MATING AREA, TIN-LEAD ON THE CONTACT TAILS, NICKEL UNDERPLATE