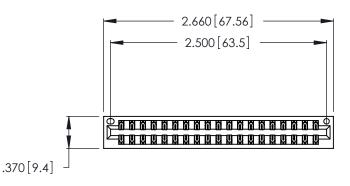

Contact Dimensions:
560-Extender Board Bend (Code 523 Contacts)
See Sheet 2 for Contact Code 555, 556, 558, 559, 560 Dimensions

THIS IS A C.A.D. GENERATED DRAWING DO NOT MAKE MANUAL REVISIONS TO MASTER.

ISSUE NUMBER

ORIGINAL

1

Card Slot Accepts .054 [1.37] to .070 [1.78] Thick P.C. Board .330 [8.38] Card Slot .160 [4.07] Point of Contact

- INSULATOR MATERIAL: THERMOPLASTIC POLYESTER, UL 94V-0 CONTACT MATERIAL; COPPER, NICKEL, TIN\_ALLOY CA-725
- CONTACT PLATING: GOLD ON THE MATING AREA, TIN-LEAD ON THE CONTACT TAILS, NICKEL UNDERPLATE

346/396 SERIES CARD EDGE CONNECTOR PART NUMBER: 346-038-560-201

YOUR CONNECTION TO QUALITY & SERVICE

**EDAC INC** TORONTO, ONTARIO CANADA

THESE DRAWINGS AND SPECIFICATIONS ARE THE PROPERTY OF EDAC INC.,AND SHALL NOT BE REPRODUCED, OR COPIED OR USED AS THE BASIS FOR THE MANUFACTURE OR SALE OF APPARATUS WITHOUT WRITTEN PERMISSION.