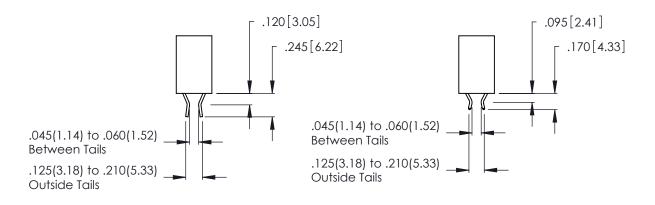

THIS IS A C.A.D. GENERATED DRAWING DO NOT MAKE MANUAL REVISIONS TO MASTER.

Contact Code 556

ISSUE NUMBER

ORIGINAL

(1)

**Contact Code 555** 

.045(1.14) to .060(1.52) Between Tails .125(3.18) to .210(5.33) **Outside Tails** 

.165 [4.19] .375 [9.54]

**Contact Code 558** 

**Contact Code 559** 

**Contact Code 560** 

INSULATOR MATERIAL: THERMOPLASTIC POLYESTER, UL 94V-0 CONTACT MATERIAL; COPPER, NICKEL, TIN ALLOY CA-725 CONTACT PLATING: GOLD ON THE MATING AREA, TIN-LEAD ON THE CONTACT TAILS, NICKEL UNDERPLATE

YOUR CONNECTION TO QUALITY & SERVICE

**EDAC INC** TORONTO, ONTARIO CANADA

346/396 SERIES CARD EDGE CONNECTOR

CONTACT CODE 555,556,558,559,560 DIMENSIONS

THESE DRAWINGS AND SPECIFICATIONS ARE THE PROPERTY OF EDAC INC.,AND SHALL NOT BE REPRODUCED, OR COPIED OR USED AS THE BASIS FOR THE MANUFACTURE OR SALE OF APPARATUS WITHOUT WRITTEN PERMISSION.