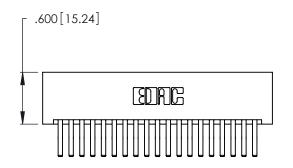

Contact Dimensions:
560-Extender Board Bend (Code 523 Contacts)
See Sheet 2 for Contact Code 555, 556, 558, 559, 560 Dimensions

THIS IS A C.A.D. GENERATED DRAWING DO NOT MAKE MANUAL REVISIONS TO MASTER.

ISSUE NUMBER

ORIGINAL

1

Card Slot Accepts .054 [1.37] to .070 [1.78] Thick P.C. Board .330 [8.38] Card Slot .160 [4.07] Point of Contact

- INSULATOR MATERIAL: THERMOPLASTIC POLYESTER, UL 94V-0 CONTACT MATERIAL; COPPER, NICKEL, TIN\_ALLOY CA-725
- CONTACT PLATING: GOLD ON THE MATING AREA, TIN-LEAD ON THE CONTACT TAILS, NICKEL UNDERPLATE

346/396 SERIES CARD EDGE CONNECTOR PART NUMBER: 346-038-560-201

YOUR CONNECTION TO QUALITY & SERVICE

**EDAC INC** TORONTO, ONTARIO CANADA

THESE DRAWINGS AND SPECIFICATIONS ARE THE PROPERTY OF EDAC INC.,AND SHALL NOT BE REPRODUCED, OR COPIED OR USED AS THE BASIS FOR THE MANUFACTURE OR SALE OF APPARATUS WITHOUT WRITTEN PERMISSION.