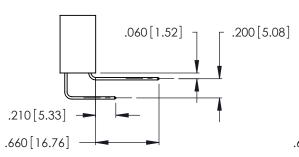

Contact Dimensions:
560-Extender Board Bend (Code 523 Contacts)
See Sheet 2 for Contact Code 555, 556, 558, 559, 560 Dimensions

THIS IS A C.A.D. GENERATED DRAWING DO NOT MAKE MANUAL REVISIONS TO MASTER.

ISSUE NUMBER

ORIGINAL

1

Card Slot Accepts .054 [1.37] to .070 [1.78] Thick P.C. Board .330 [8.38] Card Slot .160 [4.07] Point of Contact

- INSULATOR MATERIAL: THERMOPLASTIC POLYESTER, UL 94V-0 CONTACT MATERIAL; COPPER, NICKEL, TIN\_ALLOY CA-725
- CONTACT PLATING: GOLD ON THE MATING AREA, TIN-LEAD ON THE CONTACT TAILS, NICKEL UNDERPLATE