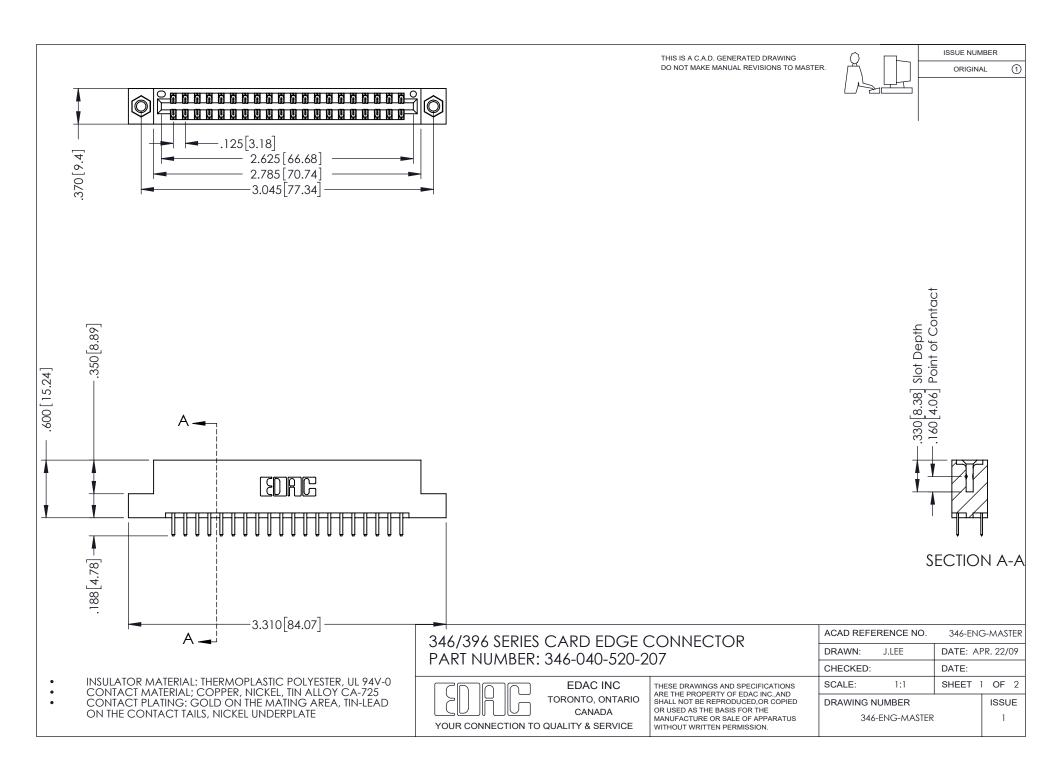

## **Contact Code 556**

INSULATOR MATERIAL: THERMOPLASTIC POLYESTER, UL 94V-0 CONTACT MATERIAL; COPPER, NICKEL, TIN ALLOY CA-725 CONTACT PLATING: GOLD ON THE MATING AREA, TIN-LEAD

ON THE CONTACT TAILS, NICKEL UNDERPLATE

## 346/396 SERIES CARD EDGE CONNECTOR CONTACT CODE 555,556,558,559,560 DIMENSIONS

YOUR CONNECTION TO QUALITY & SERVICE

**EDAC INC** TORONTO, ONTARIO CANADA

THESE DRAWINGS AND SPECIFICATIONS ARE THE PROPERTY OF EDAC INC.,AND SHALL NOT BE REPRODUCED, OR COPIED OR USED AS THE BASIS FOR THE MANUFACTURE OR SALE OF APPARATUS WITHOUT WRITTEN PERMISSION.