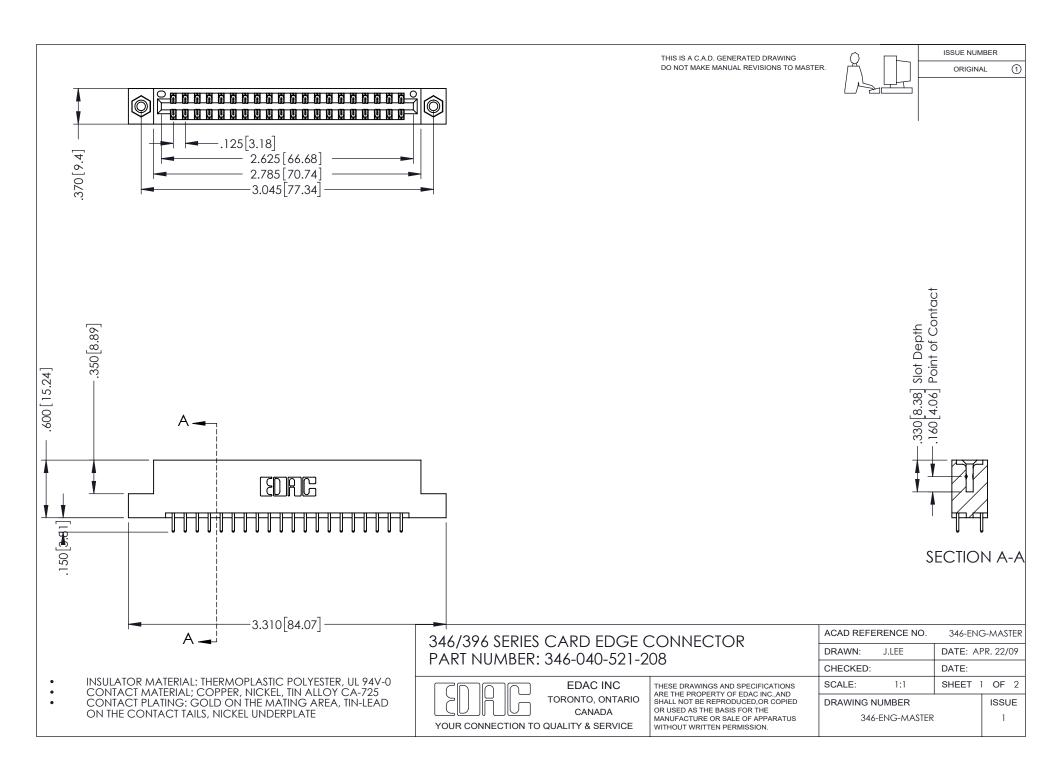

## **Contact Code 556**

INSULATOR MATERIAL: THERMOPLASTIC POLYESTER, UL 94V-0 CONTACT MATERIAL; COPPER, NICKEL, TIN ALLOY CA-725 CONTACT PLATING: GOLD ON THE MATING AREA, TIN-LEAD

ON THE CONTACT TAILS, NICKEL UNDERPLATE

## 346/396 SERIES CARD EDGE CONNECTOR CONTACT CODE 555,556,558,559,560 DIMENSIONS

YOUR CONNECTION TO QUALITY & SERVICE

**EDAC INC** TORONTO, ONTARIO CANADA

THESE DRAWINGS AND SPECIFICATIONS ARE THE PROPERTY OF EDAC INC.,AND SHALL NOT BE REPRODUCED, OR COPIED OR USED AS THE BASIS FOR THE MANUFACTURE OR SALE OF APPARATUS WITHOUT WRITTEN PERMISSION.