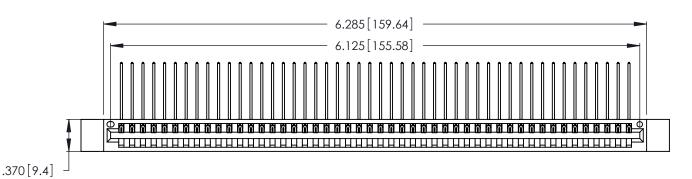

| 346/396 SERIES CARD EDGE CONNECTOR |
|------------------------------------|
| PART NUMBER: 346-048-559-112       |

YOUR CONNECTION TO QUALITY & SERVICE

**EDAC INC** TORONTO, ONTARIO CANADA

THESE DRAWINGS AND SPECIFICATIONS ARE THE PROPERTY OF EDAC INC., AND SHALL NOT BE REPRODUCED, OR COPIED OR USED AS THE BASIS FOR THE MANUFACTURE OR SALE OF APPARATUS WITHOUT WRITTEN PERMISSION.

| ACAD REFERENCE NO. |       | 346-ENG-MASTER |           |
|--------------------|-------|----------------|-----------|
| DRAWN:             | J.LEE | DATE: AF       | PR. 22/09 |
| CHECKED:           |       | DATE:          |           |
| SCALE:             | N.T.S | SHEET          | OF 2      |
| DRAWING NUMBER     |       | ISSUE          |           |
| 346-ENG-MASTER     |       |                | 1         |