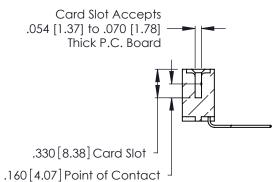

Contact Dimensions:
559-90 Degree Bend (Code 541 Contacts)
See Sheet 2 for Contact Code 555, 556, 558, 559, 560 Dimensions

THIS IS A C.A.D. GENERATED DRAWING DO NOT MAKE MANUAL REVISIONS TO MASTER.

ISSUE NUMBER ORIGINAL

1

- INSULATOR MATERIAL: THERMOPLASTIC POLYESTER, UL 94V-0 CONTACT MATERIAL; COPPER, NICKEL, TIN ALLOY CA-725
- CONTACT PLATING: GOLD ON THE MATING AREA, TIN-LEAD ON THE CONTACT TAILS, NICKEL UNDERPLATE

THIS IS A C.A.D. GENERATED DRAWING DO NOT MAKE MANUAL REVISIONS TO MASTER.

ISSUE NUMBER

ORIGINAL

1

**Contact Code 555** 

Contact Code 556

**Contact Code 558** 

**Contact Code 559** 

Contact Code 560

INSULATOR MATERIAL: THERMOPLASTIC POLYESTER, UL 94V-0 CONTACT MATERIAL; COPPER, NICKEL, TIN ALLOY CA-725 CONTACT PLATING: GOLD ON THE MATING AREA, TIN-LEAD

ON THE CONTACT TAILS, NICKEL UNDERPLATE

346/396 SERIES CARD EDGE CONNECTOR CONTACT CODE 555,556,558,559,560 DIMENSIONS

YOUR CONNECTION TO QUALITY & SERVICE

**EDAC INC** TORONTO, ONTARIO CANADA

THESE DRAWINGS AND SPECIFICATIONS ARE THE PROPERTY OF EDAC INC.,AND SHALL NOT BE REPRODUCED, OR COPIED OR USED AS THE BASIS FOR THE MANUFACTURE OR SALE OF APPARATUS WITHOUT WRITTEN PERMISSION.