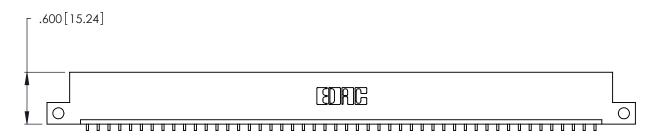

| 346/396 SERIES CARD EDGE CONNECTOR |
|------------------------------------|
| PART NUMBER: 346-048-559-112       |

YOUR CONNECTION TO QUALITY & SERVICE

**EDAC INC** TORONTO, ONTARIO CANADA

THESE DRAWINGS AND SPECIFICATIONS ARE THE PROPERTY OF EDAC INC., AND SHALL NOT BE REPRODUCED, OR COPIED OR USED AS THE BASIS FOR THE MANUFACTURE OR SALE OF APPARATUS WITHOUT WRITTEN PERMISSION.

| ACAD REFERENCE NO. |       | 346-ENG-MASTER |           |
|--------------------|-------|----------------|-----------|
| DRAWN:             | J.LEE | DATE: AF       | PR. 22/09 |
| CHECKED:           |       | DATE:          |           |
| SCALE:             | N.T.S | SHEET          | OF 2      |
| DRAWING NUMBER     |       | ISSUE          |           |
| 346-ENG-MASTER     |       |                | 1         |