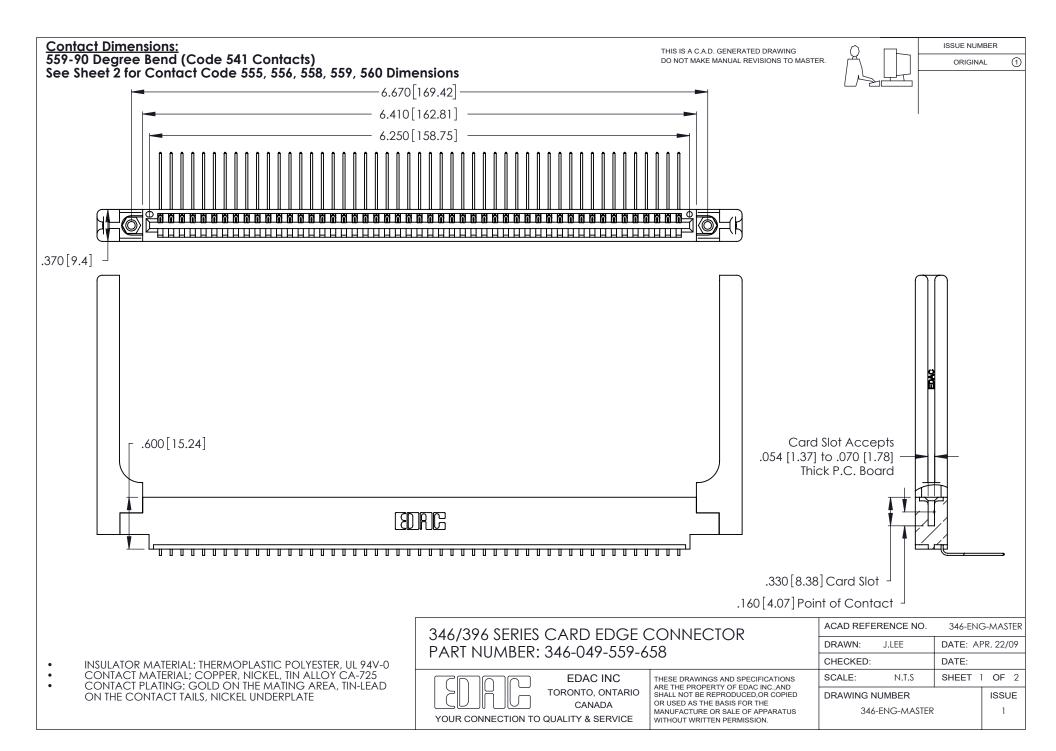

THIS IS A C.A.D. GENERATED DRAWING DO NOT MAKE MANUAL REVISIONS TO MASTER.

ISSUE NUMBER

ORIGINAL

1

**Contact Code 555** 

Contact Code 556

**Contact Code 558** 

**Contact Code 559** 

Contact Code 560

INSULATOR MATERIAL: THERMOPLASTIC POLYESTER, UL 94V-0 CONTACT MATERIAL; COPPER, NICKEL, TIN ALLOY CA-725 CONTACT PLATING: GOLD ON THE MATING AREA, TIN-LEAD

ON THE CONTACT TAILS, NICKEL UNDERPLATE