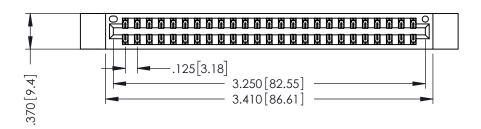

THIS IS A C.A.D. GENERATED DRAWING DO NOT MAKE MANUAL REVISIONS TO MASTER.

ISSUE NUMBER

ORIGINAL

1

346/396 SERIES CARD EDGE CONNECTOR PART NUMBER: 346-050-526-812

YOUR CONNECTION TO QUALITY & SERVICE

**EDAC INC** TORONTO, ONTARIO CANADA

346-ENG-MASTER

INSULATOR MATERIAL: THERMOPLASTIC POLYESTER, UL 94V-0 CONTACT MATERIAL; COPPER, NICKEL, TIN ALLOY CA-725 CONTACT PLATING: GOLD ON THE MATING AREA, TIN-LEAD ON THE CONTACT TAILS, NICKEL UNDERPLATE