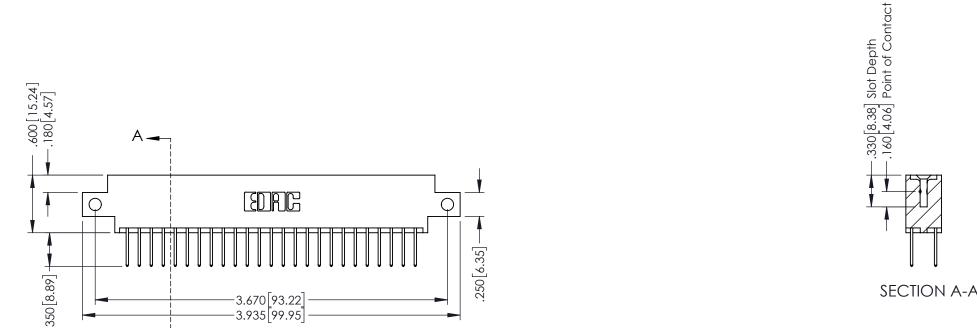

## 346/396 SERIES CARD EDGE CONNECTOR CONTACT CODE 555,556,558,559,560 DIMENSIONS

YOUR CONNECTION TO QUALITY & SERVICE

**EDAC INC** TORONTO, ONTARIO CANADA

THESE DRAWINGS AND SPECIFICATIONS ARE THE PROPERTY OF EDAC INC.,AND SHALL NOT BE REPRODUCED, OR COPIED OR USED AS THE BASIS FOR THE MANUFACTURE OR SALE OF APPARATUS WITHOUT WRITTEN PERMISSION.

346-ENG-MASTER

INSULATOR MATERIAL: THERMOPLASTIC POLYESTER, UL 94V-0 CONTACT MATERIAL; COPPER, NICKEL, TIN ALLOY CA-725 CONTACT PLATING: GOLD ON THE MATING AREA, TIN-LEAD ON THE CONTACT TAILS, NICKEL UNDERPLATE

## **Contact Code 556**

INSULATOR MATERIAL: THERMOPLASTIC POLYESTER, UL 94V-0 CONTACT MATERIAL; COPPER, NICKEL, TIN ALLOY CA-725 CONTACT PLATING: GOLD ON THE MATING AREA, TIN-LEAD

ON THE CONTACT TAILS, NICKEL UNDERPLATE