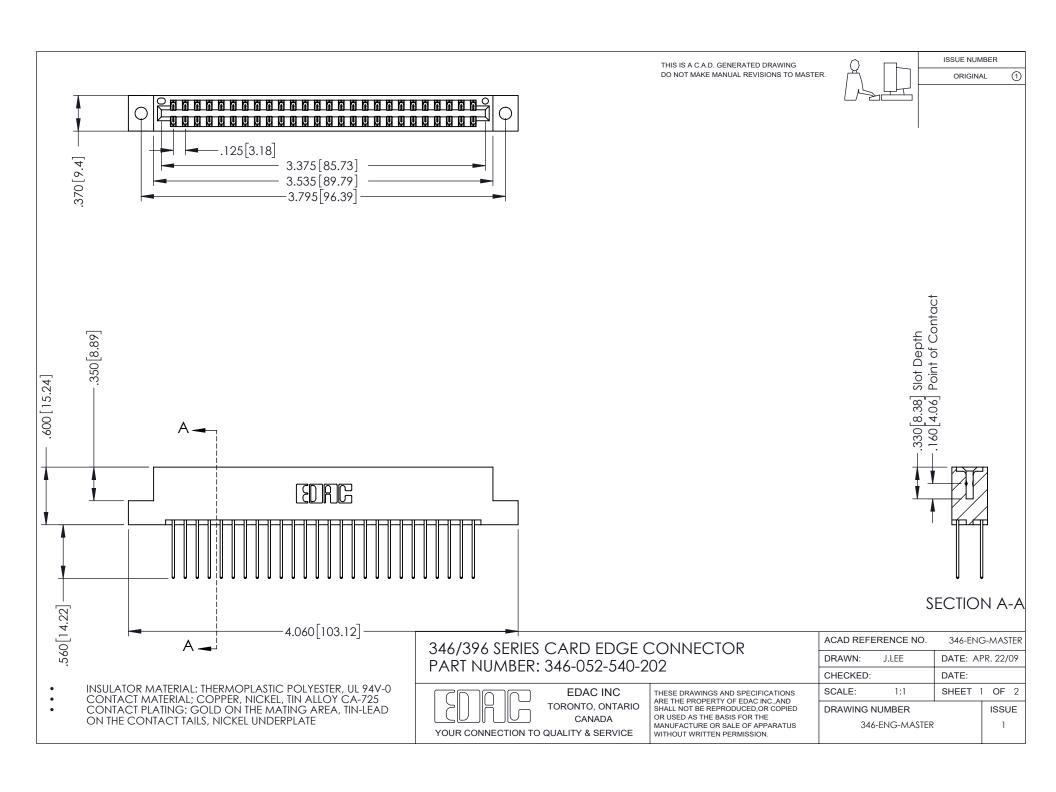

THIS IS A C.A.D. GENERATED DRAWING DO NOT MAKE MANUAL REVISIONS TO MASTER.

ORIGINAL 1

ISSUE NUMBER

**Contact Code 555** 

**Contact Code 556** 

INSULATOR MATERIAL: THERMOPLASTIC POLYESTER, UL 94V-0 CONTACT MATERIAL; COPPER, NICKEL, TIN ALLOY CA-725 CONTACT PLATING: GOLD ON THE MATING AREA, TIN-LEAD

ON THE CONTACT TAILS, NICKEL UNDERPLATE

## 346/396 SERIES CARD EDGE CONNECTOR CONTACT CODE 555,556,558,559,560 DIMENSIONS

YOUR CONNECTION TO QUALITY & SERVICE

**EDAC INC** TORONTO, ONTARIO CANADA

THESE DRAWINGS AND SPECIFICATIONS ARE THE PROPERTY OF EDAC INC.,AND SHALL NOT BE REPRODUCED, OR COPIED OR USED AS THE BASIS FOR THE MANUFACTURE OR SALE OF APPARATUS WITHOUT WRITTEN PERMISSION.

|   | ACAD REFERENCE NO. | 346-ENG-MASTER   |
|---|--------------------|------------------|
|   | DRAWN: J.LEE       | DATE: APR. 22/09 |
| ) | CHECKED:           | DATE:            |
|   | SCALE: 1:1         | SHEET 2 OF 2     |
|   | DRAWING NUMBER     | ISSUE            |
|   | 346-ENG-MASTER     | 1                |