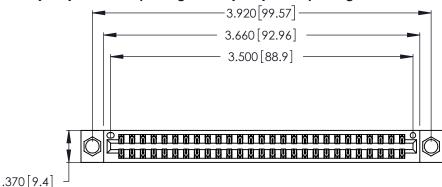

<u>Contact Dimensions:</u>
526-P.C. Tail .018 Sq. (0.46 Sq.) - Tail LG. =.350 (8.89)
.125 (3.18) Contact Spacing x .250 (6.35) Row Spacing

.600 [15.24] EDING

THIS IS A C.A.D. GENERATED DRAWING DO NOT MAKE MANUAL REVISIONS TO MASTER.

Card Slot Accepts .054 [1.37] to .070 [1.78] Thick P.C. Board

.330 [8.38] Card Slot .160 [4.07] Point of Contact ISSUE NUMBER ORIGINAL 1

346/396 SERIES CARD EDGE CONNECTOR PART NUMBER: 346-054-526-804

YOUR CONNECTION TO QUALITY & SERVICE