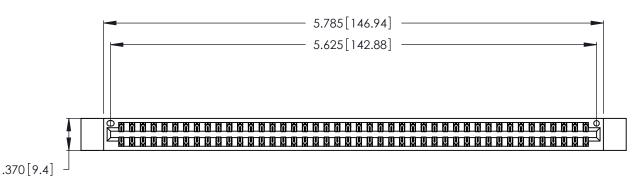

<u>Contact Dimensions:</u>
522-P.C. Tail .025 Sq. (0.64 Sq.) - Tail LG. =.440 (11.18)
.125 (3.18) Contact Spacing x .250 (6.35) Row Spacing

THIS IS A C.A.D. GENERATED DRAWING DO NOT MAKE MANUAL REVISIONS TO MASTER.

346/396 SERIES CARD EDGE CONNECTOR PART NUMBER: 346-088-522-212

YOUR CONNECTION TO QUALITY & SERVICE

**EDAC INC** TORONTO, ONTARIO CANADA

THESE DRAWINGS AND SPECIFICATIONS ARE THE PROPERTY OF EDAC INC., AND SHALL NOT BE REPRODUCED, OR COPIED OR USED AS THE BASIS FOR THE MANUFACTURE OR SALE OF APPARATUS WITHOUT WRITTEN PERMISSION.