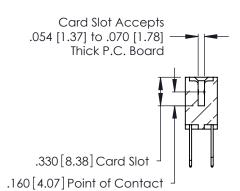

THIS IS A C.A.D. GENERATED DRAWING DO NOT MAKE MANUAL REVISIONS TO MASTER.

ISSUE NUMBER

ORIGINAL

1

**Contact Code 555** 

Contact Code 556

**Contact Code 558** 

**Contact Code 559** 

Contact Code 560

INSULATOR MATERIAL: THERMOPLASTIC POLYESTER, UL 94V-0 CONTACT MATERIAL; COPPER, NICKEL, TIN ALLOY CA-725 CONTACT PLATING: GOLD ON THE MATING AREA, TIN-LEAD

ON THE CONTACT TAILS, NICKEL UNDERPLATE

346/396 SERIES CARD EDGE CONNECTOR CONTACT CODE 555,556,558,559,560 DIMENSIONS

YOUR CONNECTION TO QUALITY & SERVICE

**EDAC INC** TORONTO, ONTARIO CANADA

THESE DRAWINGS AND SPECIFICATIONS ARE THE PROPERTY OF EDAC INC.,AND SHALL NOT BE REPRODUCED, OR COPIED OR USED AS THE BASIS FOR THE MANUFACTURE OR SALE OF APPARATUS WITHOUT WRITTEN PERMISSION.