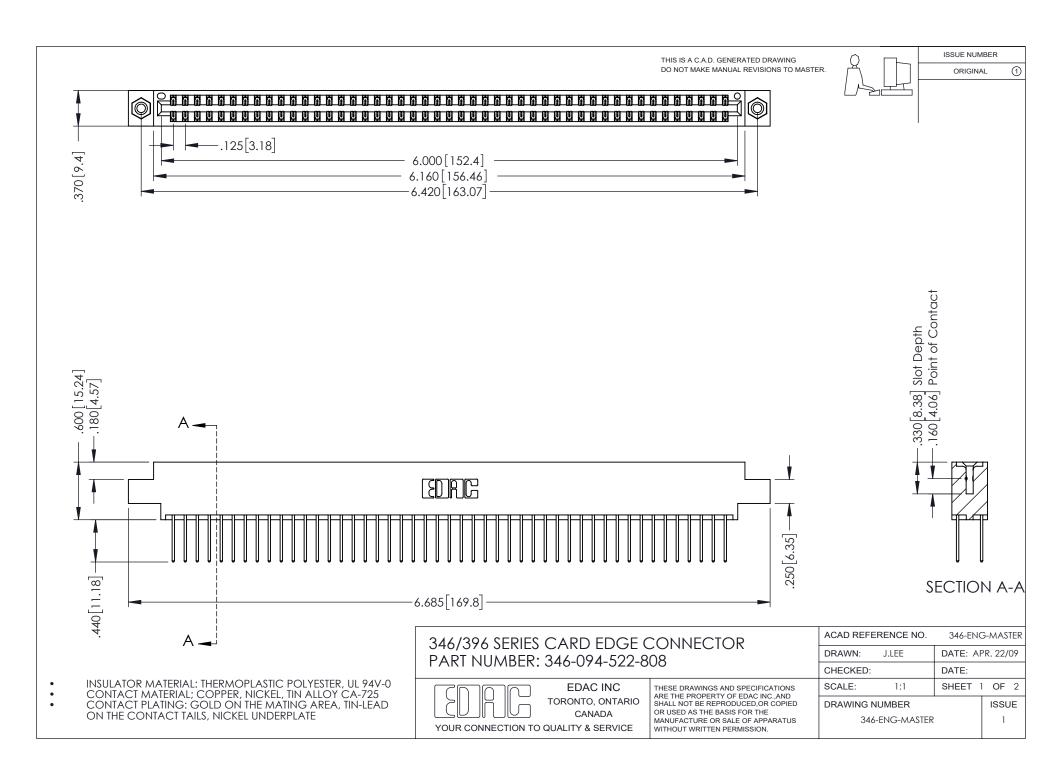

## **Contact Code 556**

INSULATOR MATERIAL: THERMOPLASTIC POLYESTER, UL 94V-0 CONTACT MATERIAL; COPPER, NICKEL, TIN ALLOY CA-725 CONTACT PLATING: GOLD ON THE MATING AREA, TIN-LEAD

ON THE CONTACT TAILS, NICKEL UNDERPLATE

## 346/396 SERIES CARD EDGE CONNECTOR CONTACT CODE 555,556,558,559,560 DIMENSIONS

YOUR CONNECTION TO QUALITY & SERVICE

**EDAC INC** TORONTO, ONTARIO CANADA

THESE DRAWINGS AND SPECIFICATIONS ARE THE PROPERTY OF EDAC INC.,AND SHALL NOT BE REPRODUCED, OR COPIED OR USED AS THE BASIS FOR THE MANUFACTURE OR SALE OF APPARATUS WITHOUT WRITTEN PERMISSION.