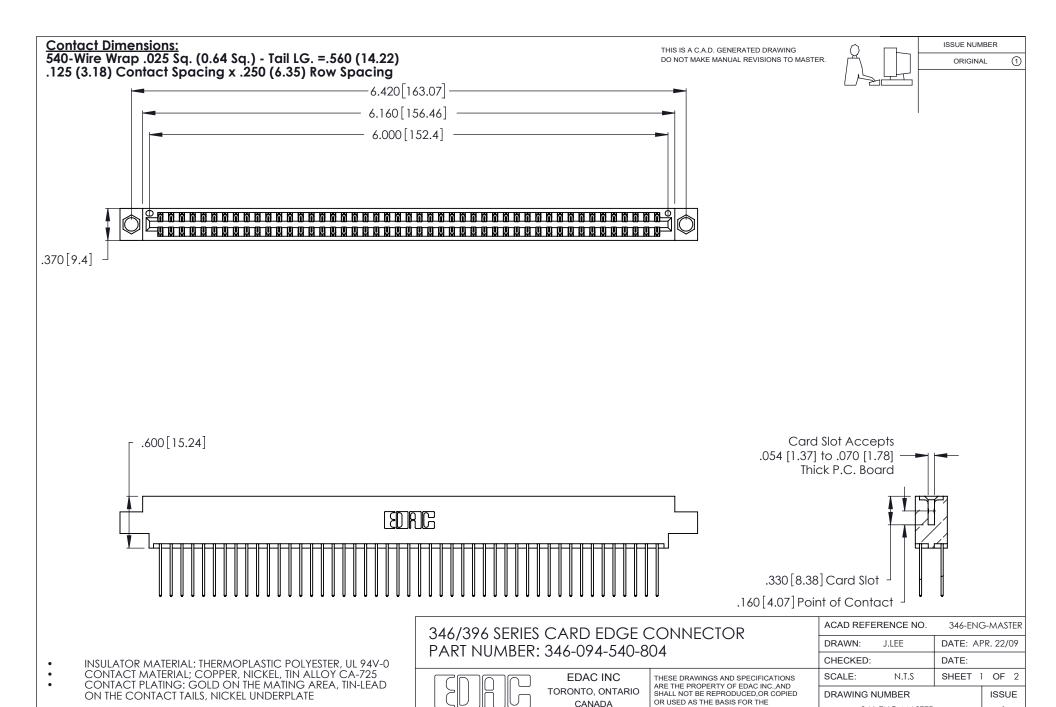

1

**Contact Code 555** 

Contact Code 556

**Contact Code 558** 

**Contact Code 559** 

**Contact Code 560** 

INSULATOR MATERIAL: THERMOPLASTIC POLYESTER, UL 94V-0 CONTACT MATERIAL; COPPER, NICKEL, TIN ALLOY CA-725 CONTACT PLATING: GOLD ON THE MATING AREA, TIN-LEAD

ON THE CONTACT TAILS, NICKEL UNDERPLATE

346/396 SERIES CARD EDGE CONNECTOR CONTACT CODE 555,556,558,559,560 DIMENSIONS

YOUR CONNECTION TO QUALITY & SERVICE

**EDAC INC** TORONTO, ONTARIO CANADA

THESE DRAWINGS AND SPECIFICATIONS ARE THE PROPERTY OF EDAC INC.,AND SHALL NOT BE REPRODUCED, OR COPIED OR USED AS THE BASIS FOR THE MANUFACTURE OR SALE OF APPARATUS WITHOUT WRITTEN PERMISSION.