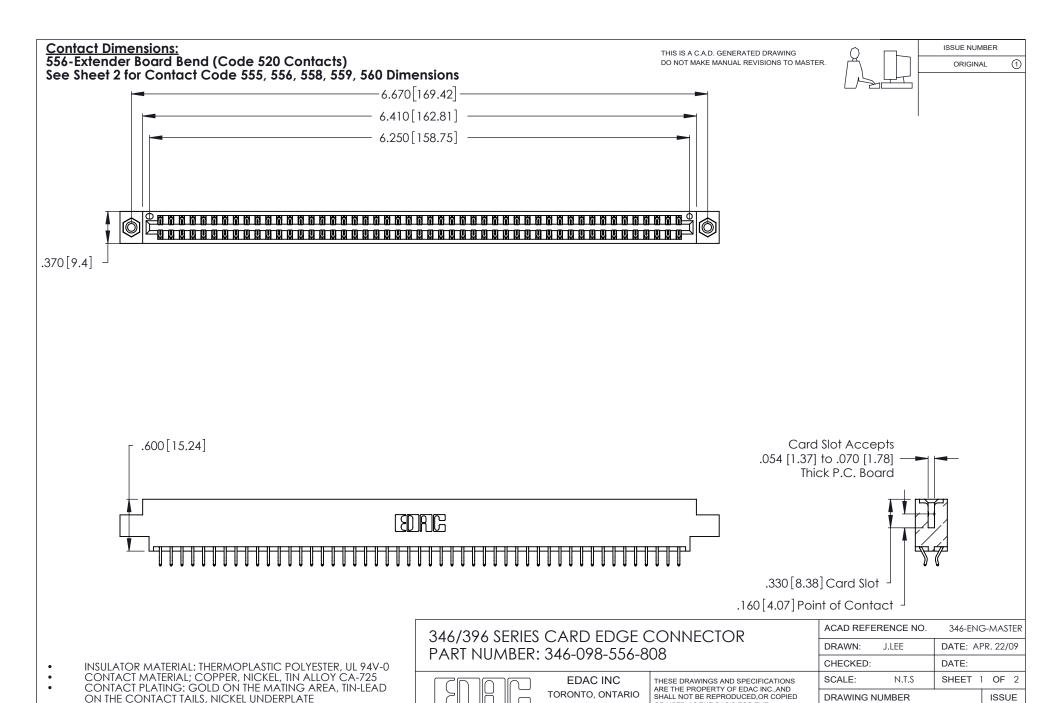

INSULATOR MATERIAL: THERMOPLASTIC POLYESTER, UL 94V-0 CONTACT MATERIAL; COPPER, NICKEL, TIN ALLOY CA-725 CONTACT PLATING: GOLD ON THE MATING AREA, TIN-LEAD

ON THE CONTACT TAILS, NICKEL UNDERPLATE

346/396 SERIES CARD EDGE CONNECTOR CONTACT CODE 555,556,558,559,560 DIMENSIONS