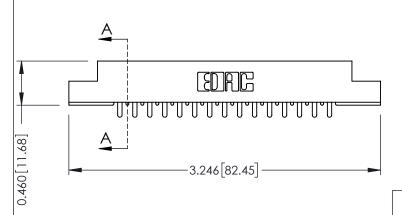

**Mounting Option** 08-#4-40 Unified Threaded Inserts **Contact Detail** 

521-P.C. Tail .037x.013(0.94x0.33) - Tail LG.=.125(3.18) .156 [3.96] Contact Spacing x .140 [3.56] Row Spacing

305 / 315 / 355 Card Edge Connector Part Number: 355-030-521-208

305 Assembly

0.090[2.29] Point of Contact

0.295[7.49] Card Slot

YOUR CONNECTION TO QUALITY & SERVICE

**See Accompanying Page for: Mounting Options** 