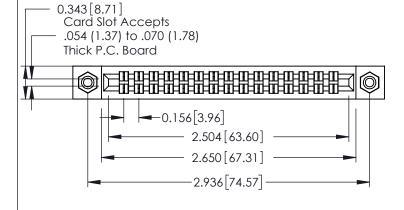

**Mounting Option** 08-#4-40 Unified Threaded Inserts **Contact Detail** 

521-P.C. Tail .037x.013(0.94x0.33) - Tail LG.=.125(3.18) .156 [3.96] Contact Spacing x .140 [3.56] Row Spacing

305 / 315 / 355 Card Edge Connector Part Number: 355-030-521-208

305 Assembly

0.090[2.29] Point of Contact

0.295[7.49] Card Slot

YOUR CONNECTION TO QUALITY & SERVICE

**See Accompanying Page for: Mounting Options** 