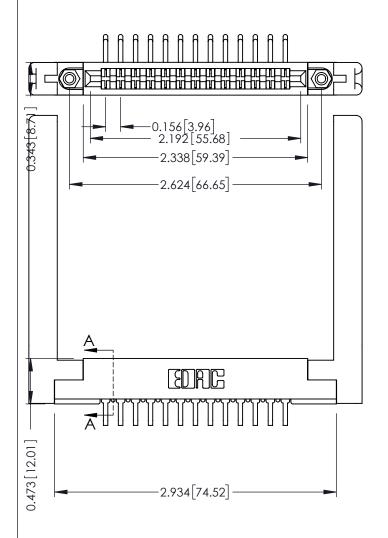

ORIGINAL

SECTION A-A

307 / 357 Card Edge Connector Part Number: 357-013-459-178

YOUR CONNECTION TO QUALITY & SERVICE

**EDAC INC** TORONTO, ONTARIO CANADA

THESE DRAWINGS AND SPECIFICATIONS ARE THE PROPERTY OF EDAC INC.,AND SHALL NOT BE REPRODUCED, OR COPIED OR USED AS THE BASIS FOR THE MANUFACTURE OR SALE OF APPARATUS WITHOUT WRITTEN PERMISSION.

DRAWN: J.LEE DATE: AUG. 11/09 CHECKED: DATE: OF 3 SCALE: NTS SHEET 1 DRAWING NUMBER **ISSUE** 307 Assembly

307 ENG MASTER

ACAD REFERENCE NO.