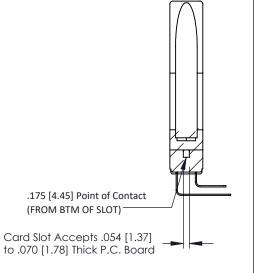

**Contact Detail** 

90 Degree Bend (Code 422 and 440 Contacts) .156 [3.96] Contact Spacing x .200 [5.08] Row Spacing THIS IS A C.A.D. GENERATED DRAWING DO NOT MAKE MANUAL REVISIONS TO MASTER.

ISSUE NUMBER