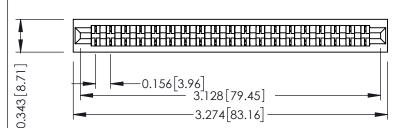

**Mounting Option** No Mounting Lugs **Contact Detail** 

PC Tail .046x.014(1.17x0.36) - Tail LG=.213(5.41) .156 [3.96] Contact Spacing x .200 [5.08] Row Spacing

THIS IS A C.A.D. GENERATED DRAWING DO NOT MAKE MANUAL REVISIONS TO MASTER.