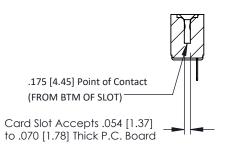

**Mounting Option** No Mounting Lugs **Contact Detail** 

PC Tail .046x.014(1.17x0.36) - Tail LG=.213(5.41) .156 [3.96] Contact Spacing x .200 [5.08] Row Spacing

THIS IS A C.A.D. GENERATED DRAWING DO NOT MAKE MANUAL REVISIONS TO MASTER.