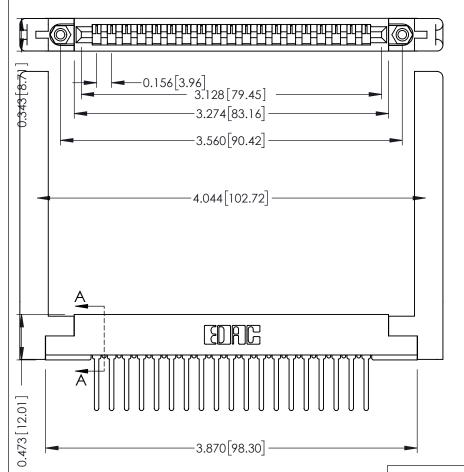

ORIGINAL

SECTION A-A

.175 [4.45] Point of Contact (FROM BTM OF SLOT)

Card Slot Accepts .054 [1.37] to .070 [1.78] Thick P.C. Board

**See Accompanying Pages for:** 

- **Contact Bend Details**
- **Mounting Options**

307 / 357 Card Edge Connector Part Number: 357-019-447-168

**EDAC INC** TORONTO, ONTARIO CANADA

THESE DRAWINGS AND SPECIFICATIONS ARE THE PROPERTY OF EDAC INC., AND SHALL NOT BE REPRODUCED, OR COPIED OR USED AS THE BASIS FOR THE MANUFACTURE OR SALE OF APPARATUS WITHOUT WRITTEN PERMISSION.