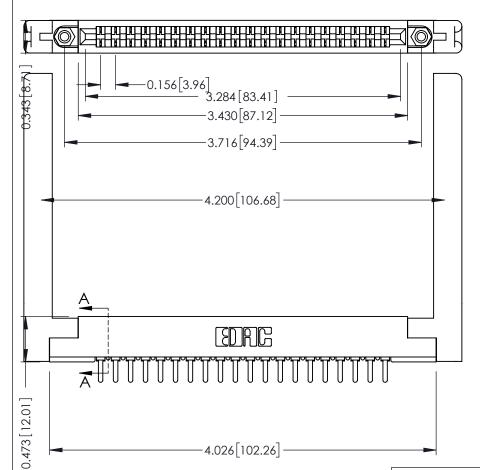

ISSUE NUMBER

ORIGINAL

PC Tail .046x.014(1.17x0.36) - Tail LG=.213(5.41) .156 [3.96] Contact Spacing x .200 [5.08] Row Spacing

SECTION A-A

.175 [4.45] Point of Contact (FROM BTM OF SLOT)

ACAD REFERENCE NO.

Card Slot Accepts .054 [1.37] to .070 [1.78] Thick P.C. Board

307 / 357 Card Edge Connector Part Number: 357-020-421-168

YOUR CONNECTION TO QUALITY & SERVICE

**EDAC INC** TORONTO, ONTARIO CANADA

THESE DRAWINGS AND SPECIFICATIONS ARE THE PROPERTY OF EDAC INC., AND SHALL NOT BE REPRODUCED, OR COPIED OR USED AS THE BASIS FOR THE MANUFACTURE OR SALE OF APPARATUS WITHOUT WRITTEN PERMISSION.