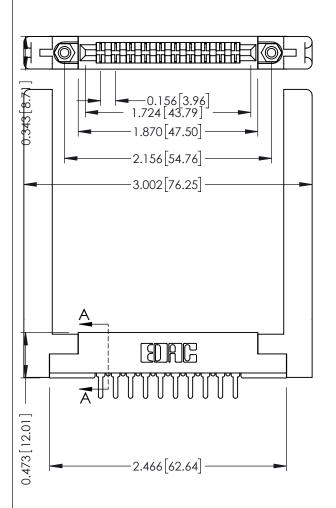

**Mounting Option** .468 (11.89) Offset Card Guides **Contact Detail** 

PC Tail .046x.013(1.17x0.33) - Tail LG=.213(5.41) .156 [3.96] Contact Spacing x .200 [5.08] Row Spacing

SECTION A-A

307 / 357 Card Edge Connector Part Number: 357-020-520-258

.095 [2.41] Point of Contact (FROM BTM OF SLOT)

Card Slot Accepts .054 [1.37] to .070 [1.78] Thick P.C. Board

**See Accompanying Pages for:** 

- **Contact Bend Details**
- **Mounting Options**