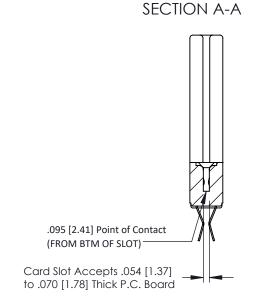

**Mounting Option** In-Line Card Guides **Contact Detail** 

Extender Board Bend (Code 522 Contacts) .156 [3.96] Contact Spacing x .200 [5.08] Row Spacing