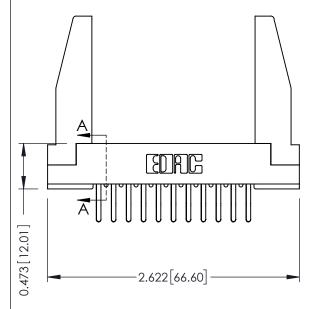

**Mounting Option** In-Line Card Guides **Contact Detail** 

Extender Board Bend (Code 522 Contacts) .156 [3.96] Contact Spacing x .200 [5.08] Row Spacing