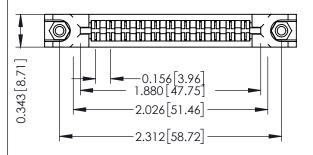

**Mounting Option** In-Line Card Guides **Contact Detail** 

Extender Board Bend (Code 522 Contacts) .156 [3.96] Contact Spacing x .200 [5.08] Row Spacing