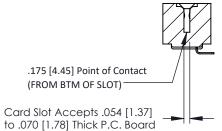

**Mounting Option** No Mounting Lugs **Contact Detail** 

90 Degree Bend (Code 421 Contacts)

.156 [3.96] Contact Spacing x .200 [5.08] Row Spacing

THIS IS A C.A.D. GENERATED DRAWING DO NOT MAKE MANUAL REVISIONS TO MASTER.