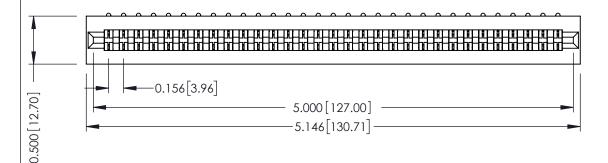

**Mounting Option** No Mounting Lugs **Contact Detail** 

90 Degree Bend (Code 421 Contacts)

.156 [3.96] Contact Spacing x .200 [5.08] Row Spacing

THIS IS A C.A.D. GENERATED DRAWING DO NOT MAKE MANUAL REVISIONS TO MASTER.