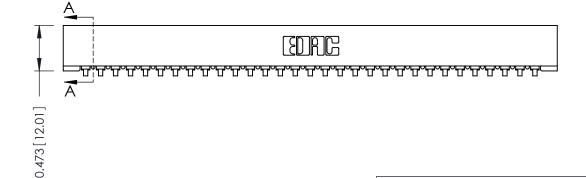

**Mounting Option** No Mounting Lugs **Contact Detail** 

90 Degree Bend (Code 421 Contacts)

.156 [3.96] Contact Spacing x .200 [5.08] Row Spacing

THIS IS A C.A.D. GENERATED DRAWING DO NOT MAKE MANUAL REVISIONS TO MASTER.