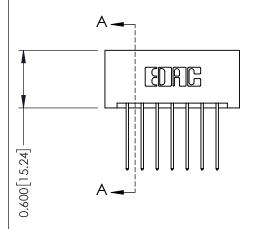

## **Contact Detail**

542-Wire Wrap .025 Sq.(0.64 Sq.) - Tail LG=.645(16.38) .156 [3.96] Contact Spacing x .200 [5.08] Row Spacing

THIS IS A C.A.D. GENERATED DRAWING DO NOT MAKE MANUAL REVISIONS TO MASTER.

ISSUE NUMBER 1 ORIGINAL

**See Accompanying Pages for:** 

- **Contact Bend Details**
- **Mounting Options**

| 337 / 387 Series Card Edge Connector |
|--------------------------------------|
| Part Number: 387-014-542-201         |