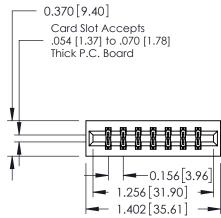

## **Contact Detail**

542-Wire Wrap .025 Sq.(0.64 Sq.) - Tail LG=.645(16.38) .156 [3.96] Contact Spacing x .200 [5.08] Row Spacing

THIS IS A C.A.D. GENERATED DRAWING DO NOT MAKE MANUAL REVISIONS TO MASTER.

ISSUE NUMBER 1 ORIGINAL

**See Accompanying Pages for:** 

- **Contact Bend Details**
- **Mounting Options**

| 337 / 387 Series Card Edge Connector |
|--------------------------------------|
| Part Number: 387-014-542-201         |