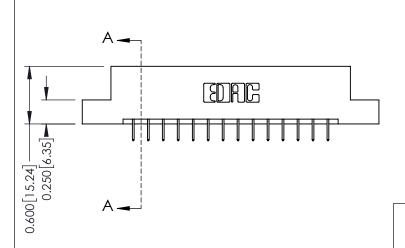

ISSUE NUMBER

ORIGINAL

1

0.160 [4.06] Point of Contact Card Slot 0.330[8.38]

**See Accompanying Pages for:** 

- **Contact Bend Details**
- **Mounting Options**

| 337 / 387 Series Card Edge Connector |
|--------------------------------------|
| Part Number: 387-028-524-204         |