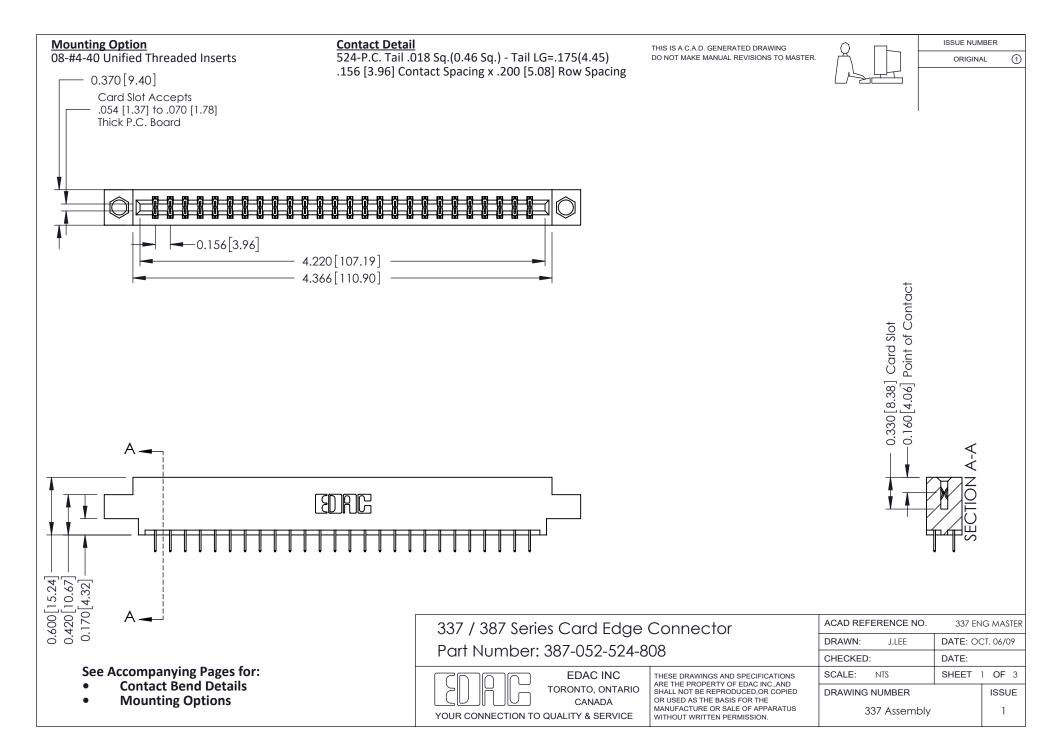

ISSUE NUMBER

ORIGINAL

1



| 337 / 387 Series Card Edge Connector<br>Contact Bend Detail           |                                                                                                                                                                                                  | ACAD REFERENCE NO. 337 E |                  | G MASTER      |
|-----------------------------------------------------------------------|--------------------------------------------------------------------------------------------------------------------------------------------------------------------------------------------------|--------------------------|------------------|---------------|
|                                                                       |