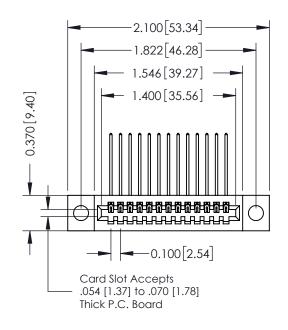

342 / 392 Card Edge Connector Part Number: 392-013-559-104

YOUR CONNECTION TO QUALITY & SERVICE

J.LEE DATE: OCT. 06/09 SHEET 1 OF 3 342 Assembly

## **See Accompanying Pages for:**

- **Contact Bend Details**
- **Mounting Options**

THIS IS A C.A.D. GENERATED DRAWING DO NOT MAKE MANUAL REVISIONS TO MASTER. ISSUE NUMBER

ORIGINAL

1

| 342 / 392 Series Card Edge Connector<br>Contact Bend Detail |                                                                                                                                                                                                  | ACAD REFERENCE NO. 342 ENG MASTER |             |                  |        |
|-------------------------------------------------------------|--------------------------------------------------------------------------------------------------------------------------------------------------------------------------------------------------|-----------------------------------|-------------|------------------|--------|
|                                                             |                                                                                                                                                                                                  | DRAWN:                            | J.LEE       | DATE: OCT. 06/09 |        |
|                                                             |                                                                                                                                                                                                  | CHECKED:                          |             | DATE:            |        |
| TORONTO, ONTARIO                                            | THESE DRAWINGS AND SPECIFICATIONS ARE THE PROPERTY OF EDAC INC. AND SHALL NOT BE REPRODUCED, OR COPIED OR USED AS THE BASIS FOR THE MANUFACTURE OR SALE OF APPARATUS WITHOUT WRITTEN PERMISSION. | SCALE:                            | NTS         | SHEET :          | 2 OF 3 |
|                                                             |                                                                                                                                                                                                  | DRAWING                           | NUMBER      |                  | ISSUE  |
| YOUR CONNECTION TO QUALITY & SERVICE                        |                                                                                                                                                                                                  | 3                                 | 42 Assembly |                  | 1      |