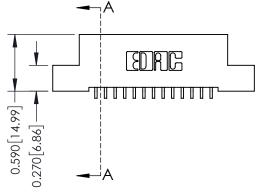

**Mounting Option** 

04-.156 (3.96) Dia. Mounting Holes

**Contact Detail** 

559-90 Degree Bend (Code 541 Contacts) .100 [2.54] Contact Spacing x .200 [5.08] Row Spacing

0.410[10.41] **SECTION A-A** 

342 ENG MASTER

## **See Accompanying Pages for:**

- **Contact Bend Details**
- **Mounting Options**

THIS IS A C.A.D. GENERATED DRAWING DO NOT MAKE MANUAL REVISIONS TO MASTER. ISSUE NUMBER

ORIGINAL

1

| 342 / 392 Series Card Edge Connector<br>Contact Bend Detail |                                                                                                                                                                                                  | ACAD REFERENCE NO. 342 ENG MASTER |             |                  |        |
|-------------------------------------------------------------|--------------------------------------------------------------------------------------------------------------------------------------------------------------------------------------------------|-----------------------------------|-------------|------------------|--------|
|                                                             |                                                                                                                                                                                                  | DRAWN:                            | J.LEE       | DATE: OCT. 06/09 |        |
|                                                             |                                                                                                                                                                                                  | CHECKED:                          |             | DATE:            |        |
| TORONTO, ONTARIO                                            | THESE DRAWINGS AND SPECIFICATIONS ARE THE PROPERTY OF EDAC INC. AND SHALL NOT BE REPRODUCED, OR COPIED OR USED AS THE BASIS FOR THE MANUFACTURE OR SALE OF APPARATUS WITHOUT WRITTEN PERMISSION. | SCALE:                            | NTS         | SHEET :          | 2 OF 3 |
|                                                             |                                                                                                                                                                                                  | DRAWING                           | NUMBER      |                  | ISSUE  |
| YOUR CONNECTION TO QUALITY & SERVICE                        |                                                                                                                                                                                                  | 3                                 | 42 Assembly |                  | 1      |