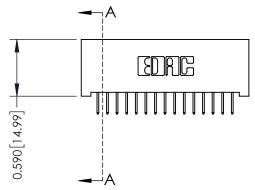

## 0.240 [6.10] Point of Contact 0.410[10.41] SECTION A-A

342 ENG MASTER DATE: OCT. 06/09 J.LEE NTS SHEET 1 OF 3

342 Assembly

THIS IS A C.A.D. GENERATED DRAWING DO NOT MAKE MANUAL REVISIONS TO MASTER. ISSUE NUMBER

ORIGINAL

1

| 342 / 392 Series Card Edge Connector<br>Contact Bend Detail |                                                                                                                                   | ACAD REFERENCE NO. 342 ENG MASTER |             |          |          |
|-------------------------------------------------------------|-----------------------------------------------------------------------------------------------------------------------------------|-----------------------------------|-------------|----------|----------|
|                                                             |                                                                                                                                   | DRAWN:                            | J.LEE       | DATE: OC | T. 06/09 |
|                                                             |                                                                                                                                   | CHECKED                           | ):          | DATE:    |          |
| EDAC INC                                                    | ARE THE PROPERTY OF EDAC INC.,AND SHALL NOT BE REPRODUCED,OR COPIED OR USED AS THE BASIS FOR THE MANUFACTURE OR SALE OF APPARATUS | SCALE:                            | NTS         | SHEET :  | 2 OF 3   |
| TORONTO, ONTARIO                                            |                                                                                                                                   | DRAWING                           | NUMBER      |          | ISSUE    |
| YOUR CONNECTION TO QUALITY & SERVICE                        |                                                                                                                                   | 3                                 | 42 Assembly |          | 1        |