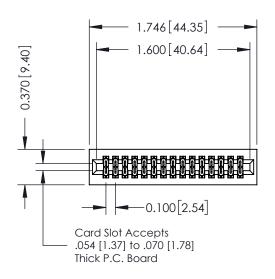

## **See Accompanying Pages for:**

- **Contact Bend Details**
- **Mounting Options**

| 342 / 392 Card Edge Connector |
|-------------------------------|
| Part Number: 392-030-524-201  |

YOUR CONNECTION TO QUALITY & SERVICE

342 ENG MASTER DATE: OCT. 06/09 J.LEE NTS SHEET 1 OF 3

342 Assembly

THIS IS A C.A.D. GENERATED DRAWING DO NOT MAKE MANUAL REVISIONS TO MASTER. ISSUE NUMBER

ORIGINAL

1

| 342 / 392 Series Card Edge Connector<br>Contact Bend Detail |                                                                                                                                   | ACAD REFERENCE NO. 342 ENG MASTER |             |          |          |
|-------------------------------------------------------------|-----------------------------------------------------------------------------------------------------------------------------------|-----------------------------------|-------------|----------|----------|
|                                                             |                                                                                                                                   | DRAWN:                            | J.LEE       | DATE: OC | T. 06/09 |
|                                                             |                                                                                                                                   | CHECKED                           | ):          | DATE:    |          |
| EDAC INC                                                    | ARE THE PROPERTY OF EDAC INC.,AND SHALL NOT BE REPRODUCED,OR COPIED OR USED AS THE BASIS FOR THE MANUFACTURE OR SALE OF APPARATUS | SCALE:                            | NTS         | SHEET :  | 2 OF 3   |
| TORONTO, ONTARIO                                            |                                                                                                                                   | DRAWING                           | NUMBER      |          | ISSUE    |
| YOUR CONNECTION TO QUALITY & SERVICE                        |                                                                                                                                   | 3                                 | 42 Assembly |          | 1        |