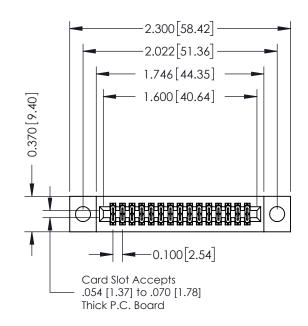

# 342 / 392 Card Edge Connector Part Number: 392-030-555-204

YOUR CONNECTION TO QUALITY & SERVICE

SHEET 1 OF 3 342 Assembly

J.LEE

342 ENG MASTER

DATE: OCT. 06/09

# **See Accompanying Pages for:**

- **Contact Bend Details**
- **Mounting Options**

THIS IS A C.A.D. GENERATED DRAWING DO NOT MAKE MANUAL REVISIONS TO MASTER. ISSUE NUMBER

ORIGINAL

1

| 342 / 392 Series Card Edge Connector<br>Contact Bend Detail |                                                                                                                                                                                                  | ACAD REFERENCE NO. 342 ENG MASTER |             |                  |        |
|-------------------------------------------------------------|--------------------------------------------------------------------------------------------------------------------------------------------------------------------------------------------------|-----------------------------------|-------------|------------------|--------|
|                                                             |                                                                                                                                                                                                  | DRAWN:                            | J.LEE       | DATE: OCT. 06/09 |        |
|                                                             |                                                                                                                                                                                                  | CHECKED:                          |             | DATE:            |        |
| TORONTO, ONTARIO                                            | THESE DRAWINGS AND SPECIFICATIONS ARE THE PROPERTY OF EDAC INC. AND SHALL NOT BE REPRODUCED, OR COPIED OR USED AS THE BASIS FOR THE MANUFACTURE OR SALE OF APPARATUS WITHOUT WRITTEN PERMISSION. | SCALE:                            | NTS         | SHEET :          | 2 OF 3 |
|                                                             |                                                                                                                                                                                                  | DRAWING                           | NUMBER      |                  | ISSUE  |
| YOUR CONNECTION TO QUALITY & SERVICE                        |                                                                                                                                                                                                  | 3                                 | 42 Assembly |                  | 1      |