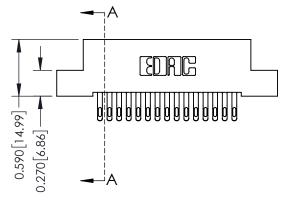

### **Contact Detail**

555-Extender Board Bend (Code 500 Contacts) .100 [2.54] Contact Spacing x .200 [5.08] Row Spacing

# \_\_\_\_0.240[6.10] Point of Contact 0.410[10.41] SECTION A-A