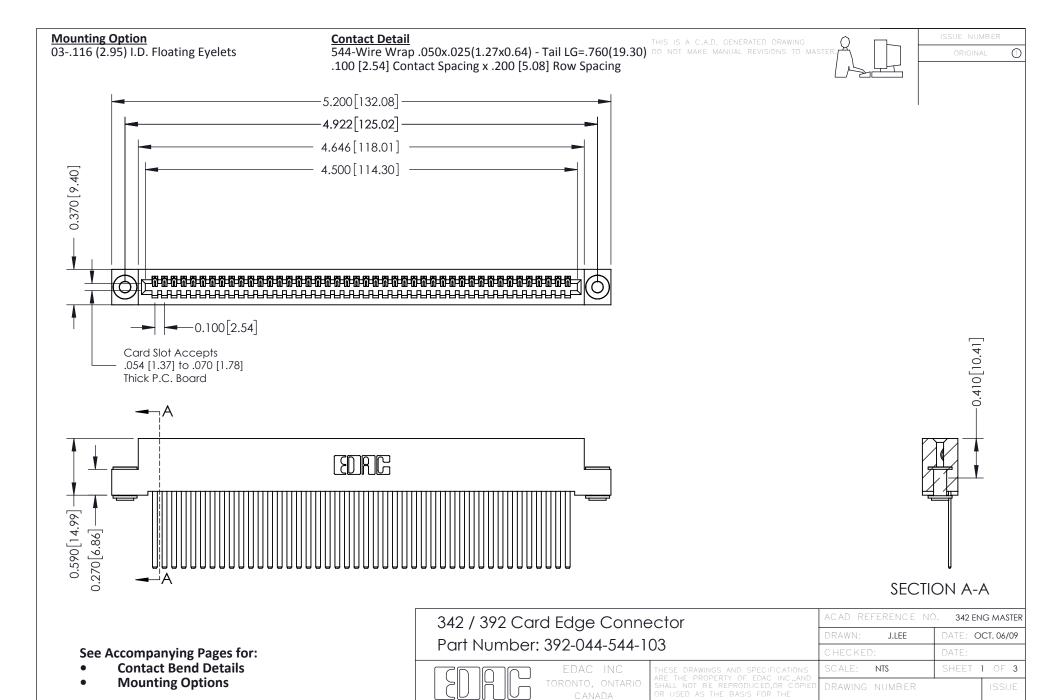

YOUR CONNECTION TO QUALITY & SERVICE

342 Assembly

THIS IS A C.A.D. GENERATED DRAWING DO NOT MAKE MANUAL REVISIONS TO MASTER. ISSUE NUMBER

ORIGINAL

1



| 342 / 392 Series Card Edge Connector<br>Contact Bend Detail |                                                                                                                                                                                                  | ACAD REFERENCE NO. 342 ENG MASTER |             |                  |        |
|-------------------------------------------------------------|--------------------------------------------------------------------------------------------------------------------------------------------------------------------------------------------------|-----------------------------------|-----------