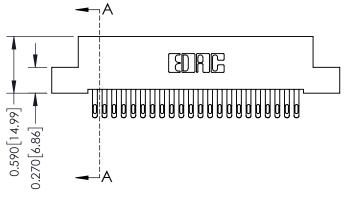

## **Mounting Option**

08-#4-40 Unified Threaded Inserts

## **Contact Detail**

555-Extender Board Bend (Code 500 Contacts) .100 [2.54] Contact Spacing x .200 [5.08] Row Spacing





## 0.410[10.41] SECTION A-A

## **See Accompanying Pages for:**

- **Contact Bend Details**
- **Mounting Options**

342 / 392 Card Edge Connector Part Number: 392-044-555-208

YOUR CONNECTION TO QUALITY & SERVICE

342 ENG MASTER J.LEE DATE: OCT. 06/09 SHEET 1 OF 3

342 Assembly

THIS IS A C.A.D. GENERATED DRAWING DO NOT MAKE MANUAL REVISIONS TO MASTER. ISSUE NUMBER

ORIGINAL

1



| 342 / 392 Series Card Edge Connector<br>Contact Bend Detail |                                                                                                                                                                                                  | ACAD REFERENCE NO. 342 ENG MASTER |             |                  |        |
|-------------------------------------------------------------|--------------