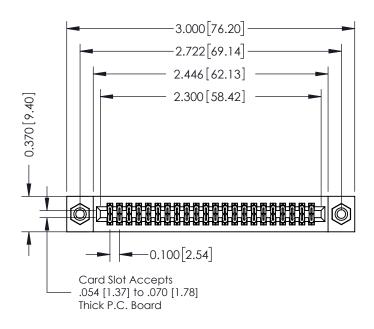

## **See Accompanying Pages for:**

- **Contact Bend Details**
- **Mounting Options**

342 / 392 Card Edge Connector Part Number: 392-044-555-208

YOUR CONNECTION TO QUALITY & SERVICE

342 ENG MASTER J.LEE DATE: OCT. 06/09 SHEET 1 OF 3