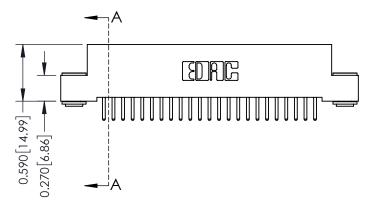

342 ENG MASTER DATE: OCT. 06/09 J.LEE NTS SHEET 1 OF 3

342 Assembly

THIS IS A C.A.D. GENERATED DRAWING DO NOT MAKE MANUAL REVISIONS TO MASTER. ISSUE NUMBER

ORIGINAL

1

| 342 / 392 Series Card Edge Connector<br>Contact Bend Detail |                                                                                                                                              | ACAD REFERENCE NO. 342 ENG MASTER |             |          |          |
|-------------------------------------------------------------|----------------------------------------------------------------------------------------------------------------------------------------------|-----------------------------------|-------------|----------|----------|
|                                                             |                                                                                                                                              | DRAWN:                            | J.LEE       | DATE: OC | T. 06/09 |
|                                                             |                                                                                                                                              | CHECKED:                          |             | DATE:    |          |
| EDAC INC                                                    | ARE THE PROPERTY OF EDAC INC.,AND —<br>SHALL NOT BE REPRODUCED,OR COPIED<br>OR USED AS THE BASIS FOR THE<br>MANUFACTURE OR SALE OF APPARATUS | SCALE:                            | NTS         | SHEET :  | 2 OF 3   |
| TORONTO, ONTARIO                                            |                                                                                                                                              | DRAWING                           | NUMBER      |          | ISSUE    |
| YOUR CONNECTION TO QUALITY & SERVICE                        |                                                                                                                                              | 3                                 | 42 Assembly |          | 1        |