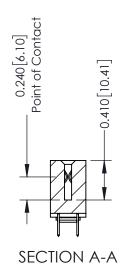

**Mounting Option** 

03-.116 (2.95) I.D. Floating Eyelets

**Contact Detail** 

520-P.C. Tail .030x.018(0.76x0.46) - Tail LG=.185(4.70) .100 [2.54] Contact Spacing x .200 [5.08] Row Spacing