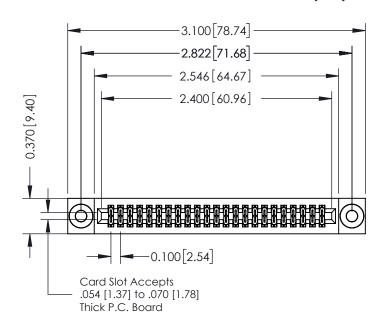

342 ENG MASTER DATE: OCT. 06/09 J.LEE NTS SHEET 1 OF 3

342 Assembly

THIS IS A C.A.D. GENERATED DRAWING DO NOT MAKE MANUAL REVISIONS TO MASTER. ISSUE NUMBER

ORIGINAL

1

| 342 / 392 Series Card Edge Connector<br>Contact Bend Detail |                                                                                                                                              | ACAD REFERENCE NO. 342 ENG MASTER |             |          |          |
|-------------------------------------------------------------|----------------------------------------------------------------------------------------------------------------------------------------------|-----------------------------------|-------------|----------|----------|
|                                                             |                                                                                                                                              | DRAWN:                            | J.LEE       | DATE: OC | T. 06/09 |
|                                                             |                                                                                                                                              | CHECKED:                          |             | DATE:    |          |
| EDAC INC                                                    | ARE THE PROPERTY OF EDAC INC.,AND —<br>SHALL NOT BE REPRODUCED,OR COPIED<br>OR USED AS THE BASIS FOR THE<br>MANUFACTURE OR SALE OF APPARATUS | SCALE:                            | NTS         | SHEET :  | 2 OF 3   |
| TORONTO, ONTARIO                                            |                                                                                                                                              | DRAWING                           | NUMBER      |          | ISSUE    |
| YOUR CONNECTION TO QUALITY & SERVICE                        |                                                                                                                                              | 3                                 | 42 Assembly |          | 1        |