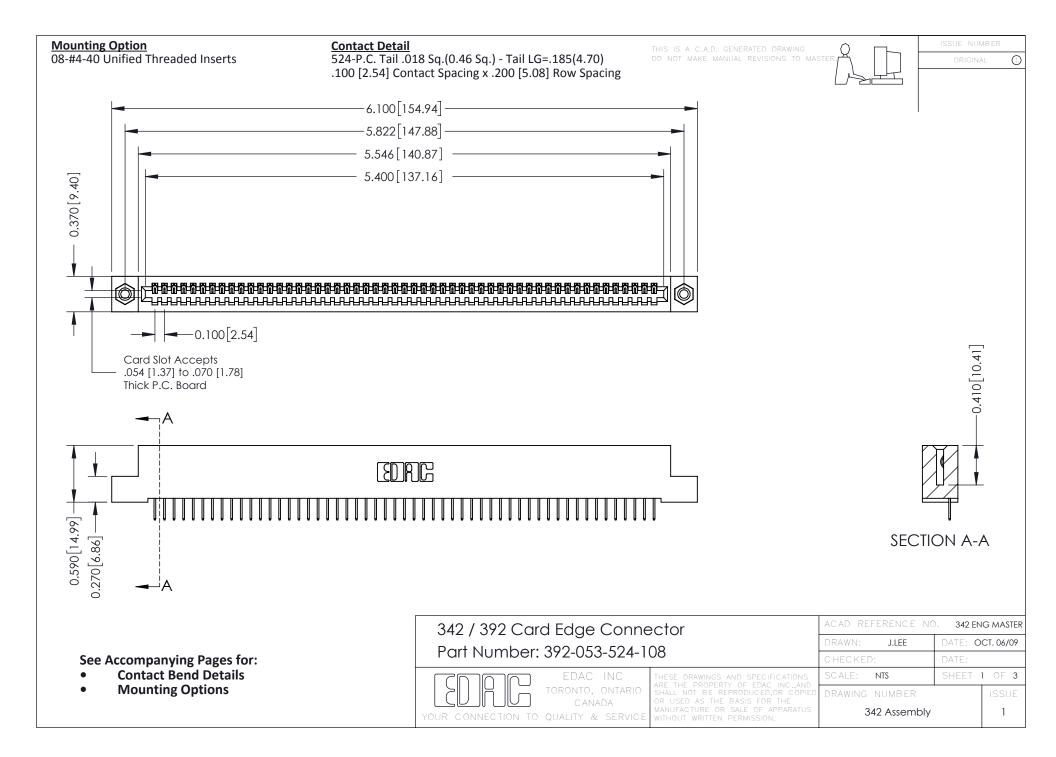

THIS IS A C.A.D. GENERATED DRAWING DO NOT MAKE MANUAL REVISIONS TO MASTER. ISSUE NUMBER

ORIGINAL

1



| 342 / 392 Series Card Edge Connector<br>Contact Bend Detail |                                                                                                                                                                                                  | ACAD REFERENCE NO. 342 ENG MASTER |             |                  |        |
|-------------------------------------------------------------|--------------------------------------------------------------------------------------------------------------------------------------------------------------------------------------------------|-----------------------------------|-------------|------------------|--------|
|