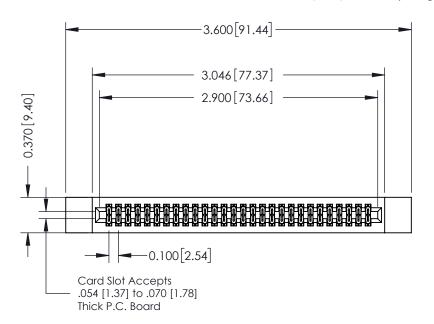

## **See Accompanying Pages for:**

- **Contact Bend Details**
- **Mounting Options**

342 / 392 Card Edge Connector Part Number: 392-056-560-212

| ACAD REFERENCE NO. 342 ENG MASTER |                  |  |  |
|-----------------------------------|------------------|--|--|
| DRAWN: J.LEE                      | DATE: OCT. 06/09 |  |  |
| CHECKED:                          | DATE:            |  |  |
| SCALE: NTS                        | SHEET 1 OF 3     |  |  |
| DRAWING NUMBER                    | ISSUE            |  |  |