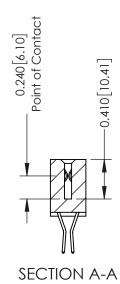

**Mounting Option** 

12-.128 (3.25) Dia. Side Mounting Holes

**Contact Detail** 

560-Extender Board Bend (Code 523 Contacts) .100 [2.54] Contact Spacing x .200 [5.08] Row Spacing

342 Assembly

THIS IS A C.A.D. GENERATED DRAWING DO NOT MAKE MANUAL REVISIONS TO MASTER. ISSUE NUMBER

ORIGINAL

1

| 342 / 392 Series Card Edge Connector<br>Contact Bend Detail |                                                                                                                                   | ACAD REFERENCE NO. 342 ENG MASTER |             |                  |        |
|-------------------------------------------------------------|-----------------------------------------------------------------------------------------------------------------------------------|-----------------------------------|-------------|------------------|--------|
|                                                             |                                                                                                                                   | DRAWN:                            | J.LEE       | DATE: OCT. 06/09 |        |
|                                                             |                                                                                                                                   | CHECKED:                          |             | DATE:            |        |
| EDAC INC                                                    | ARE THE PROPERTY OF EDAC INC.,AND SHALL NOT BE REPRODUCED,OR COPIED OR USED AS THE BASIS FOR THE MANUFACTURE OR SALE OF APPARATUS | SCALE:                            | NTS         | SHEET :          | 2 OF 3 |
| TORONTO, ONTARIO                                            |                                                                                                                                   | DRAWING                           | NUMBER      |                  | ISSUE  |
| YOUR CONNECTION TO QUALITY & SERVICE                        |                                                                                                                                   | 3                                 | 42 Assembly |                  | 1      |