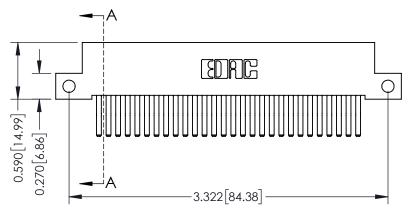

THIS IS A C.A.D. GENERATED DRAWING DO NOT MAKE MANUAL REVISIONS TO MASTER

ISSUE NUMBER

ORIGINAL

1

| 342 / 392 Card Edge Connector<br>Mounting Options |                                                                                                                                   | ACAD REFERENCE NO. 342 ENG MASTER |                         |        |  |  |
|---------------------------------------------------|-----------------------------------------------------------------------------------------------------------------------------------|-----------------------------------|-------------------------|--------|--|--|
|                                                   |                                                                                                                                   | DRAWN: J.LEE                      | DATE: <b>OCT. 06/09</b> |        |  |  |
|                                                   |                                                                                                                                   | CHECKED:                          | DATE:                   |        |  |  |
| EDAC INC                                          | ARE THE PROPERTY OF EDAC INC.,AND SHALL NOT BE REPRODUCED,OR COPIED OR USED AS THE BASIS FOR THE MANUFACTURE OR SALE OF APPARATUS | SCALE: NTS                        | SHEET :                 | 3 OF 3 |  |  |
| TORONTO, ONTARIO                                  |                                                                                                                                   | DRAWING NUMBER                    | •                       | ISSUE  |  |  |
| YOUR CONNECTION TO QUALITY & SERVICE              |                                                                                                                                   | 342 Assembly                      |                         | 1      |  |  |