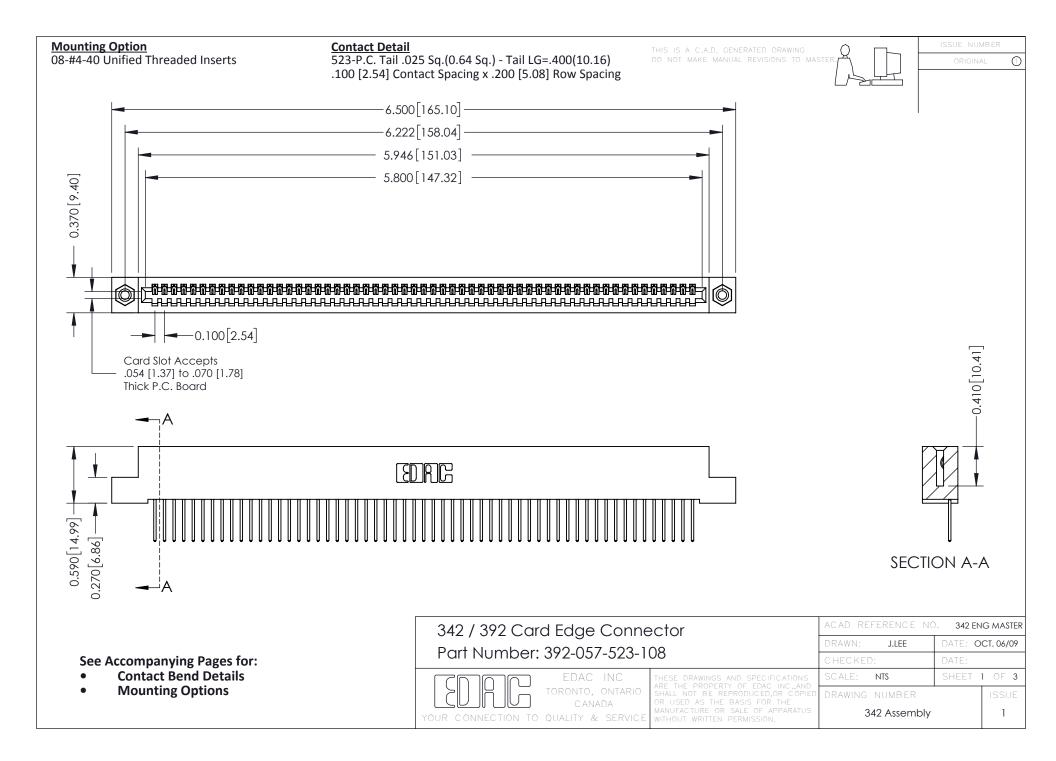

THIS IS A C.A.D. GENERATED DRAWING DO NOT MAKE MANUAL REVISIONS TO MASTER. ISSUE NUMBER

ORIGINAL

1



| 342 / 392 Series Card Edge Connector<br>Contact Bend Detail |                                                                                                                                                                                                  | ACAD REFERENCE NO. 342 ENG MASTER |             |                  |        |
|-------------------------------------------------------------|--------------------------------------------------------------------------------------------------------------------------------------------------------------------------------------------------|-----------------------------------|-------------|------------------|--------|
|