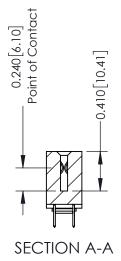

342 Assembly

THIS IS A C.A.D. GENERATED DRAWING DO NOT MAKE MANUAL REVISIONS TO MASTER. ISSUE NUMBER

ORIGINAL

1

| 342 / 392 Series Card Edge Connector<br>Contact Bend Detail |                                                                                                                                                                                                  | ACAD REFERENCE NO. 342 ENG MASTER |             |                  |        |
|-------------------------------------------------------------|--------------------------------------------------------------------------------------------------------------------------------------------------------------------------------------------------|-----------------------------------|-------------|------------------|--------|
|                                                             |                                                                                                                                                                                                  | DRAWN:                            | J.LEE       | DATE: OCT. 06/09 |        |
|                                                             |                                                                                                                                                                                                  | CHECKED:                          |             | DATE:            |        |
| TORONTO, ONTARIO                                            | THESE DRAWINGS AND SPECIFICATIONS ARE THE PROPERTY OF EDAC INC. AND SHALL NOT BE REPRODUCED, OR COPIED OR USED AS THE BASIS FOR THE MANUFACTURE OR SALE OF APPARATUS WITHOUT WRITTEN PERMISSION. | SCALE:                            | NTS         | SHEET :          | 2 OF 3 |
|                                                             |                                                                                                                                                                                                  | DRAWING                           | NUMBER      |                  | ISSUE  |
| YOUR CONNECTION TO QUALITY & SERVICE                        |                                                                                                                                                                                                  | 3                                 | 42 Assembly |                  | 1      |