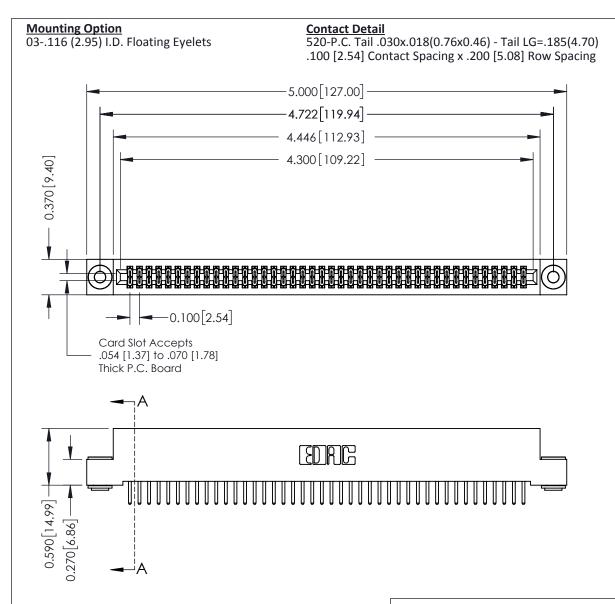

## **See Accompanying Pages for:**

- **Contact Bend Details**
- **Mounting Options**

342 / 392 Card Edge Connector Part Number: 392-084-520-203

YOUR CONNECTION TO QUALITY & SERVICE

CANADA

342 ENG MASTER J.LEE DATE: OCT. 06/09 SHEET 1 OF 3

342 Assembly

THIS IS A C.A.D. GENERATED DRAWING DO NOT MAKE MANUAL REVISIONS TO MASTER. ISSUE NUMBER

ORIGINAL

1

| 342 / 392 Series Card Edge Connector<br>Contact Bend Detail |                                                                                                                                                                                                  | ACAD REFERENCE NO. 342 ENG MASTER |             |                  |        |
|-------------------------------------------------------------|--------------------------------------------------------------------------------------------------------------------------------------------------------------------------------------------------|-----------------------------------|-------------|------------------|--------|
|                                                             |                                                                                                                                                                                                  | DRAWN:                            | J.LEE       | DATE: OCT. 06/09 |        |
|                                                             |                                                                                                                                                                                                  | CHECKED:                          |             | DATE:            |        |
| TORONTO, ONTARIO                                            | THESE DRAWINGS AND SPECIFICATIONS ARE THE PROPERTY OF EDAC INC. AND SHALL NOT BE REPRODUCED, OR COPIED OR USED AS THE BASIS FOR THE MANUFACTURE OR SALE OF APPARATUS WITHOUT WRITTEN PERMISSION. | SCALE:                            | NTS         | SHEET :          | 2 OF 3 |
|                                                             |                                                                                                                                                                                                  | DRAWING                           | NUMBER      |                  | ISSUE  |
| YOUR CONNECTION TO QUALITY & SERVICE                        |                                                                                                                                                                                                  | 3                                 | 42 Assembly |                  | 1      |