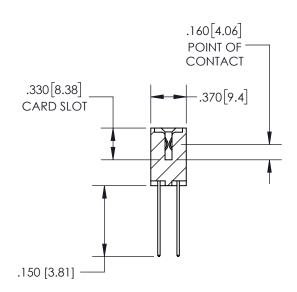

<u>Contact Dimensions:</u> 541-Wire Wrap .025 Sq.(0.64 Sq.) - Tail LG=.750(19.05) .100 (2.54) Contact Spacing x .200 (5.08) Row Spacing

INSULATOR MATERIAL: THERMOPLASTIC PBT, UL 94V-0 CONTACT MATERIAL; COPPER TIN ALLOY CONTACT PLATING: GOLD ON THE MATING AREA, TIN PLATING ON THE CONTACT TAILS, NICKEL UNDERPLATE

THIS IS A C.A.D. GENERATED DRAWING DO NOT MAKE MANUAL REVISIONS TO MASTER.

ISSUE NUMBER ORIGINAL

SECTION A-A

345/395 SERIES CARD EDGE CONNECTOR PART NUMBER: 395-026-541-804

**EDAC INC** TORONTO, ONTARIO CANADA