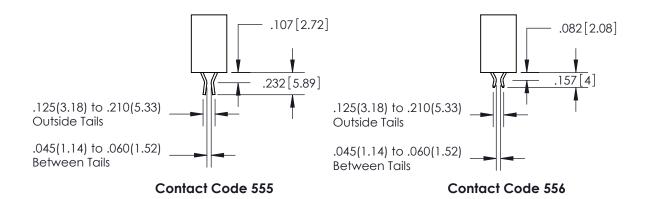

ISSUE NUMBER

ORIGINAL

1

.152[3.86] .362[9.19] .125(3.18) to .210(5.33) .045(1.14) to .060(1.52)

**Contact Code 558** 

**Contact Code 559** 

**Contact Code 560** 

| 345/395 SERIES CARD EDGE CONNECTOR          |
|---------------------------------------------|
| CONTACT CODE 555,556,558,559,560 DIMENSIONS |

Outside Tails

Between Tails

|   | ACAD REFERENCE NO.  | 345-ENG-MASTER   |
|---|---------------------|------------------|
|   | DRAWN: R.STA.MONICA | DATE:MAY.16/2017 |
| _ | CHECKED:            | DATE:            |
|   | SCALE: 1:1          | SHEET 2 OF 2     |
|   | DRAWING NUMBER      | ISSUE            |
|   | 345-ENG-MASTER      | 1                |