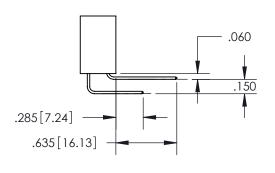

<u>Contact Dimensions:</u> 541-Wire Wrap .025 Sq.(0.64 Sq.) - Tail LG=.750(19.05) .100 (2.54) Contact Spacing x .200 (5.08) Row Spacing

INSULATOR MATERIAL: THERMOPLASTIC PBT, UL 94V-0 CONTACT MATERIAL; COPPER TIN ALLOY CONTACT PLATING: GOLD ON THE MATING AREA, TIN PLATING ON THE CONTACT TAILS, NICKEL UNDERPLATE

Outside Tails

Between Tails

|   | ACAD REFERENCE NO.  | 345-ENG-MASTER   |
|---|---------------------|------------------|
|   | DRAWN: R.STA.MONICA | DATE:MAY.16/2017 |
| _ | CHECKED:            | DATE:            |
|   | SCALE: 1:1          | SHEET 2 OF 2     |
|   | DRAWING NUMBER      | ISSUE            |
|   | 345-ENG-MASTER      | 1                |