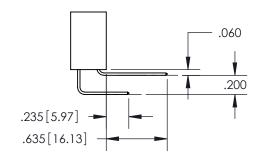

<u>Contact Dimensions:</u> 541-Wire Wrap .025 Sq.(0.64 Sq.) - Tail LG=.750(19.05) .100 (2.54) Contact Spacing x .200 (5.08) Row Spacing

INSULATOR MATERIAL: THERMOPLASTIC PBT, UL 94V-0 CONTACT MATERIAL; COPPER TIN ALLOY CONTACT PLATING: GOLD ON THE MATING AREA, TIN PLATING ON THE CONTACT TAILS, NICKEL UNDERPLATE

Outside Tails

Between Tails

|   | ACAD REFERENCE NO.  | 345-ENG-MASTER   |
|---|---------------------|------------------|
|   | DRAWN: R.STA.MONICA | DATE:MAY.16/2017 |
| _ | CHECKED:            | DATE:            |
|   | SCALE: 1:1          | SHEET 2 OF 2     |
|   | DRAWING NUMBER      | ISSUE            |
|   | 345-ENG-MASTER      | 1                |