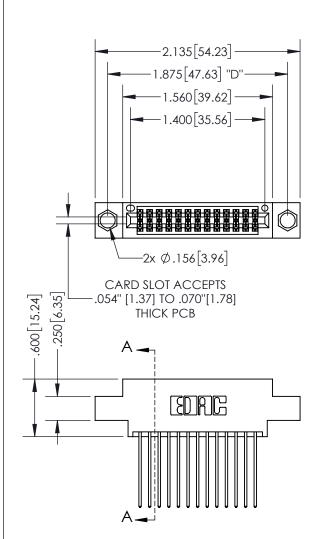

<u>Contact Dimensions:</u> 541-Wire Wrap .025 Sq.(0.64 Sq.) - Tail LG=.750(19.05) .100 (2.54) Contact Spacing x .200 (5.08) Row Spacing

INSULATOR MATERIAL: THERMOPLASTIC PBT, UL 94V-0 CONTACT MATERIAL; COPPER TIN ALLOY CONTACT PLATING: GOLD ON THE MATING AREA, TIN PLATING ON THE CONTACT TAILS, NICKEL UNDERPLATE

THIS IS A C.A.D. GENERATED DRAWING DO NOT MAKE MANUAL REVISIONS TO MASTER.

ISSUE NUMBER ORIGINAL

SECTION A-A

345/395 SERIES CARD EDGE CONNECTOR PART NUMBER: 395-026-541-804

**EDAC INC** TORONTO, ONTARIO CANADA

THESE DRAWINGS AND SPECIFICATIONS ARE THE PROPERTY OF EDAC INC.,AND SHALL NOT BE REPRODUCED, OR COPIED OR USED AS THE BASIS FOR THE MANUFACTURE OR SALE OF APPARATUS WITHOUT WRITTEN PERMISSION.

| ACAD REFERENCE NO.  | 345-ENG-MASTER   |
|---------------------|------------------|
| DRAWN: R.STA.MONICA | DATE:MAY.16/2017 |
| CHECKED:            | DATE:            |
| SCALE: 1:1          | SHEET 1 OF 2     |
| DRAWING NUMBER      | ISSUE            |
| 345-ENG-MASTER      | 1                |
|                     |                  |