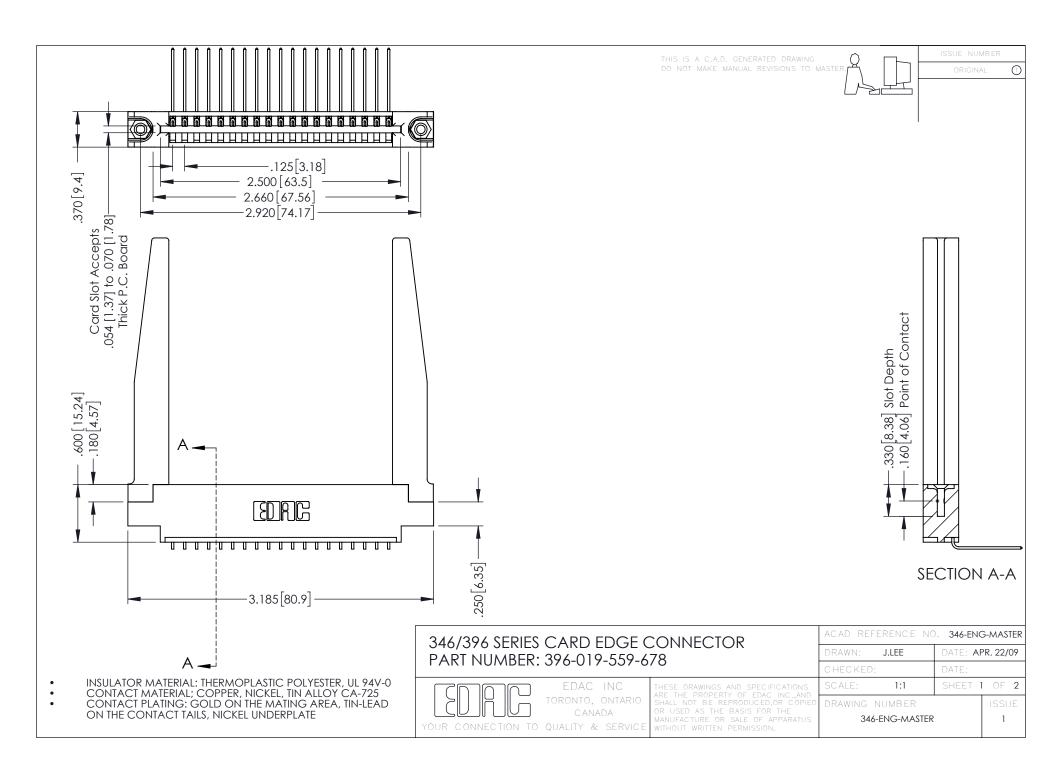

**Contact Code 555** 

**Contact Code 556** 

INSULATOR MATERIAL: THERMOPLASTIC POLYESTER, UL 94V-0 CONTACT MATERIAL; COPPER, NICKEL, TIN ALLOY CA-725

CONTACT PLATING: GOLD ON THE MATING AREA, TIN-LEAD ON THE CONTACT TAILS, NICKEL UNDERPLATE