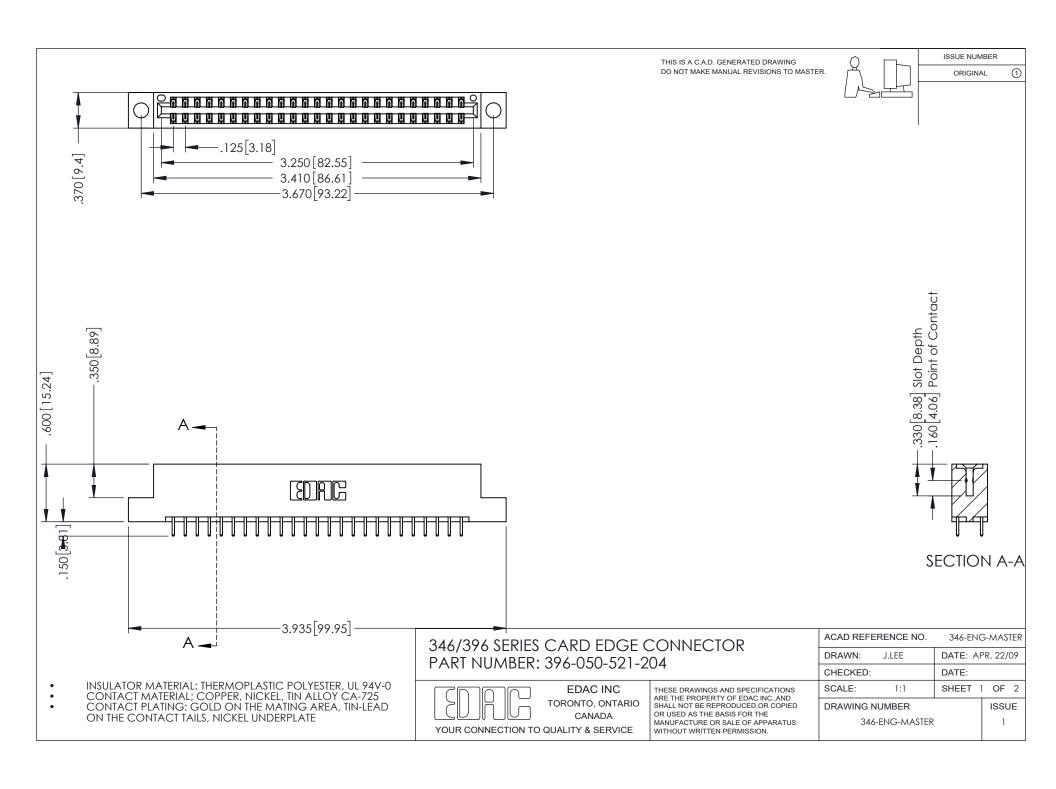

THIS IS A C.A.D. GENERATED DRAWING DO NOT MAKE MANUAL REVISIONS TO MASTER.

ORIGINAL 1

ISSUE NUMBER

**Contact Code 555** 

**Contact Code 556** 

INSULATOR MATERIAL: THERMOPLASTIC POLYESTER, UL 94V-0 CONTACT MATERIAL; COPPER, NICKEL, TIN ALLOY CA-725 CONTACT PLATING: GOLD ON THE MATING AREA, TIN-LEAD

ON THE CONTACT TAILS, NICKEL UNDERPLATE

## 346/396 SERIES CARD EDGE CONNECTOR CONTACT CODE 555,556,558,559,560 DIMENSIONS

YOUR CONNECTION TO QUALITY & SERVICE

**EDAC INC** TORONTO, ONTARIO CANADA

THESE DRAWINGS AND SPECIFICATIONS ARE THE PROPERTY OF EDAC INC.,AND SHALL NOT BE REPRODUCED, OR COPIED OR USED AS THE BASIS FOR THE MANUFACTURE OR SALE OF APPARATUS WITHOUT WRITTEN PERMISSION.