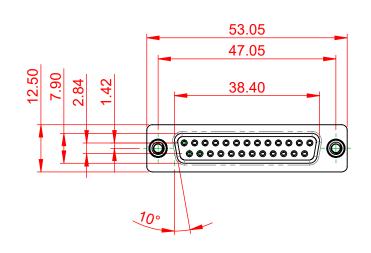

.XX ±0.13

NOTES:

MATERIAL:

HOUSING: BLUE THERMOPLASTIC POLYESTER, UL94V-0 STEEL, NICKEL PLATED SHELL: CONTACT: COPPER ALLOY, 30µ GOLD PLATED

OPERATING TEMPERATURE: -55°C ~ 125°C

**CURRENT RATING: 5A PER CONTACT** CONTACT RESISTANCE:  $25m\Omega$  MAX. INSULATOR RESISTANCE: 5000MΩ min. DIELECTRIC WITHSTANDING VOLTAGE: 1000V AC rms