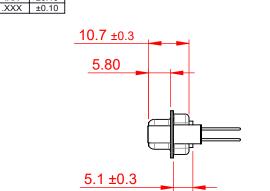

.XX ±0.13

NOTES:

MATERIAL:

HOUSING: BLUE THERMOPLASTIC POLYESTER, UL94V-0 STEEL, NICKEL PLATED SHELL: CONTACT: COPPER ALLOY, 30µ GOLD PLATED

OPERATING TEMPERATURE: -55°C ~ 125°C

**CURRENT RATING: 5A PER CONTACT** CONTACT RESISTANCE:  $25m\Omega$  MAX. INSULATOR RESISTANCE: 5000MΩ min. DIELECTRIC WITHSTANDING VOLTAGE: 1000V AC rms