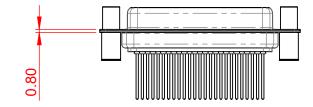

.XX ±0.13

NOTES:

MATERIAL:

HOUSING: BLUE THERMOPLASTIC POLYESTER, UL94V-0 STEEL, NICKEL PLATED SHELL: CONTACT: COPPER ALLOY, 30µ GOLD PLATED

OPERATING TEMPERATURE: -55°C ~ 125°C

**CURRENT RATING: 5A PER CONTACT** CONTACT RESISTANCE:  $25m\Omega$  MAX. INSULATOR RESISTANCE: 5000MΩ min. DIELECTRIC WITHSTANDING VOLTAGE: 1000V AC rms