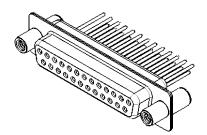

.XX ±0.13

NOTES:

MATERIAL:

HOUSING: BLUE THERMOPLASTIC POLYESTER, UL94V-0 STEEL, NICKEL PLATED SHELL: CONTACT: COPPER ALLOY, 30µ GOLD PLATED

OPERATING TEMPERATURE: -55°C ~ 125°C

**CURRENT RATING: 5A PER CONTACT** CONTACT RESISTANCE:  $25m\Omega$  MAX. INSULATOR RESISTANCE: 5000MΩ min. DIELECTRIC WITHSTANDING VOLTAGE: 1000V AC rms