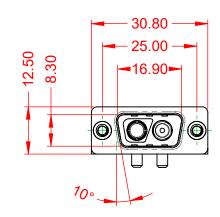

.X ±0.25 .XX ±0.13 .XXX ±0.05

**INSULATOR RESISTANCE:** DIELECTRIC WITHSTANDING VOLTAGE: 20A (CURRENT)

5000MΩ min.

1000V AC rms

|                                      |                                                                        | SW REFERENCE NO.: 629 COMBO ASSEMBLY |                  |       |
|--------------------------------------|------------------------------------------------------------------------|--------------------------------------|------------------|-------|
| COMBINATION                          | COMBINATION D-SUB                                                      |                                      | DATE: JAN. 01/20 | 19    |
|                                      |                                                                        |                                      | DATE:            |       |
| EDAC INC                             | THESE DRAWINGS AND SPECIFICATIONS<br>ARE THE PROPERTY OF EDAC INC.,AND | SCALE: (IN C.A.D. 1:1)               | SHEET 1 OF       | 2     |
| TORONTO, ONTARIO<br>CANADA           | SHALL NOT BE REPRODUCED, OR COPIED<br>OR USED AS THE BASIS FOR THE     | DRAWING NUMBER: 629-2WK              | 2240-2NC         | ISSUE |
| YOUR CONNECTION TO QUALITY & SERVICE | MANUFACTURE OR SALE OF APPARATUS<br>WITHOUT WRITTEN PERMISSION.        | PART NUMBER: 629-2WK                 | 2240-2NC         | 1     |