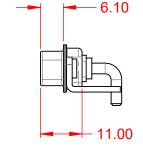

.X ±0.25 .XX ±0.13 .XXX ±0.05

**INSULATOR RESISTANCE:** DIELECTRIC WITHSTANDING VOLTAGE: 20A (CURRENT)

5000MΩ min.

1000V AC rms

|                                      |                                                                        | SW REFERENCE NO.: 629 COMBO ASSEMBLY |                  |       |
|--------------------------------------|------------------------------------------------------------------------|--------------------------------------|------------------|-------|
| COMBINATION                          | COMBINATION D-SUB                                                      |                                      | DATE: JAN. 01/20 | 19    |
|                                      |                                                                        |                                      | DATE:            |       |
| EDAC INC                             | THESE DRAWINGS AND SPECIFICATIONS<br>ARE THE PROPERTY OF EDAC INC.,AND | SCALE: (IN C.A.D. 1:1)               | SHEET 1 OF       | 2     |
| TORONTO, ONTARIO<br>CANADA           | SHALL NOT BE REPRODUCED, OR COPIED<br>OR USED AS THE BASIS FOR THE     | DRAWING NUMBER: 629-2WK              | 2240-2NC         | ISSUE |
| YOUR CONNECTION TO QUALITY & SERVICE | MANUFACTURE OR SALE OF APPARATUS<br>WITHOUT WRITTEN PERMISSION.        | PART NUMBER: 629-2WK                 | 2240-2NC         | 1     |