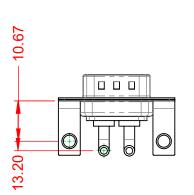

.X ±0.25 .XX ±0.13 .XXX ±0.05

**INSULATOR RESISTANCE:** DIELECTRIC WITHSTANDING VOLTAGE: 20A (CURRENT)

5000MΩ min.

1000V AC rms

|                                      |                                                                        | SW REFERENCE NO.: 629 COMBO ASSEMBLY |                  |       |
|--------------------------------------|------------------------------------------------------------------------|--------------------------------------|------------------|-------|
| COMBINATION                          | COMBINATION D-SUB                                                      |                                      | DATE: JAN. 01/20 | 19    |
|                                      |                                                                        |                                      | DATE:            |       |
| EDAC INC                             | THESE DRAWINGS AND SPECIFICATIONS<br>ARE THE PROPERTY OF EDAC INC.,AND | SCALE: (IN C.A.D. 1:1)               | SHEET 1 OF       | 2     |
| TORONTO, ONTARIO<br>CANADA           | SHALL NOT BE REPRODUCED, OR COPIED<br>OR USED AS THE BASIS FOR THE     | DRAWING NUMBER: 629-2WK              | 2240-2NC         | ISSUE |
| YOUR CONNECTION TO QUALITY & SERVICE | MANUFACTURE OR SALE OF APPARATUS<br>WITHOUT WRITTEN PERMISSION.        | PART NUMBER: 629-2WK                 | 2240-2NC         | 1     |