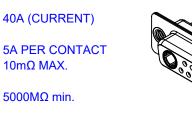

## NOTES:

MATERIAL: HOUSING: SHELL: CONTACT:

THERMOPLASTIC POLYESTER, UL94V-0 STEEL, NICKEL PLATED COPPER ALLOY, 30µ GOLD PLATED

**OPERATING TEMPERATURE:** 

.XX ±0.13

.XXX ±0.05

POWER/CO-AX CONTACT RATING: 40A (CURRENT) (IF PRESENT) SIGNAL CONTACT CURRENT RATING: 5A PER CONTACT SIGNAL CONTACT RESISTANCE:  $10m\Omega$  MAX.