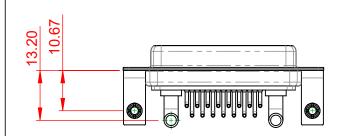

**INSULATOR RESISTANCE:** DIELECTRIC WITHSTANDING VOLTAGE:

|  | COMBINATION D-SUB                                                              |                                                                                                                                                                                                                | SW REFERENCE NO.: 630 COMBO ASSEMBLY |                  |       |
|--|--------------------------------------------------------------------------------|----------------------------------------------------------------------------------------------------------------------------------------------------------------------------------------------------------------|--------------------------------------|------------------|-------|
|  |                                                                                |                                                                                                                                                                                                                | DRAWN: C.B                           | DATE: JAN. 01/20 | 19    |
|  |                                                                                |                                                                                                                                                                                                                | CHECKED:                             | DATE:            |       |
|  | EDAC INC<br>TORONTO, ONTARIO<br>CANADA<br>YOUR CONNECTION TO QUALITY & SERVICE | THESE DRAWINGS AND SPECIFICATIONS<br>ARE THE PROPERTY OF EDAC INC.,AND<br>SHALL NOT BE REPRODUCED,OR COPIED<br>OR USED AS THE BASIS FOR THE<br>MANUFACTURE OR SALE OF APPARATUS<br>WITHOUT WRITTEN PERMISSION. | SCALE: (IN C.A.D. 1:1)               | SHEET 1 OF       | 2     |
|  |                                                                                |                                                                                                                                                                                                                | DRAWING NUMBER: 630-17W2640-4NB      |                  | ISSUE |
|  |                                                                                |                                                                                                                                                                                                                | PART NUMBER: 630-17W                 | 2640-4NB         | 1     |