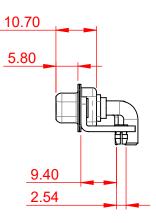

## NOTES:

MATERIAL: HOUSING: SHELL: CONTACT:

THERMOPLASTIC POLYESTER, UL94V-0 STEEL, NICKEL PLATED COPPER ALLOY, 30µ GOLD PLATED

**OPERATING TEMPERATURE:** 

.XX ±0.13

.XXX ±0.05

POWER/CO-AX CONTACT RATING: 40A (CURRENT) (IF PRESENT) SIGNAL CONTACT CURRENT RATING: 5A PER CONTACT SIGNAL CONTACT RESISTANCE:  $10m\Omega$  MAX.

**INSULATOR RESISTANCE:** DIELECTRIC WITHSTANDING VOLTAGE:





|  | COMBINATION D-SUB                                                              |                                                                                                                                                                                                                | SW REFERENCE NO.: 630 COMBO ASSEMBLY |                  |       |
|--|-------------------------------------