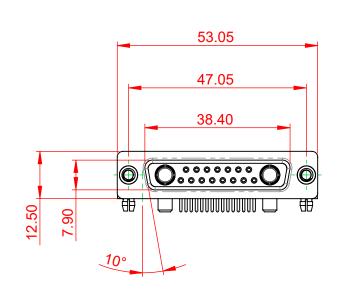

## NOTES:

MATERIAL: HOUSING: SHELL: CONTACT:

THERMOPLASTIC POLYESTER, UL94V-0 STEEL, NICKEL PLATED COPPER ALLOY, 30µ GOLD PLATED

**OPERATING TEMPERATURE:** 

.XX ±0.13

.XXX ±0.05

POWER/CO-AX CONTACT RATING: 40A (CURRENT) (IF PRESENT) SIGNAL CONTACT CURRENT RATING: 5A PER CONTACT SIGNAL CONTACT RESISTANCE:  $10m\Omega$  MAX.

**INSULATOR RESISTANCE:** DIELECTRIC WITHSTANDING VOLTAGE:





|  | COMBINATION D-SUB                                                              |                                                                                                                                                                                                                | SW REFERENCE NO.: 630 COMBO ASSEMBLY |                  |       |
|--|-----------------------------------