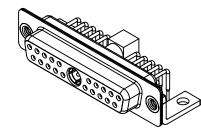

**INSULATOR RESISTANCE:** DIELECTRIC WITHSTANDING VOLTAGE:

|      | COMBINATION D-SUB                                                              |                                                                                                                                                                                                                | SW REFERENCE NO.: 630 COMBO ASSEMBLY |                  |       |
|------|--------------------------------------------------------------------------------|----------------------------------------------------------------------------------------------------------------------------------------------------------------------------------------------------------------|--------------------------------------|------------------|-------|
|      |                                                                                |                                                                                                                                                                                                                | DRAWN: C.B                           | DATE: JAN. 01/20 | 19    |
|      |                                                                                |                                                                                                                                                                                                                | CHECKED:                             | DATE:            |       |
| YOUR | EDAC INC<br>TORONTO, ONTARIO<br>CANADA<br>YOUR CONNECTION TO QUALITY & SERVICE | THESE DRAWINGS AND SPECIFICATIONS<br>ARE THE PROPERTY OF EDAC INC.,AND<br>SHALL NOT BE REPRODUCED,OR COPIED<br>OR USED AS THE BASIS FOR THE<br>MANUFACTURE OR SALE OF APPARATUS<br>WITHOUT WRITTEN PERMISSION. | SCALE: (IN C.A.D. 1:1)               | SHEET 1 OF       | 2     |
|      |                                                                                |                                                                                                                                                                                                                | DRAWING NUMBER: 630-21W1640-7T4      |                  | ISSUE |
|      |                                                                                |                                                                                                                                                                                                                | PART NUMBER: 630-21W                 | 1640-7T4         | 1     |