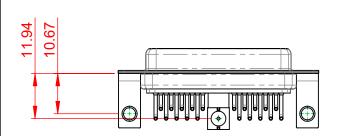

**INSULATOR RESISTANCE:** DIELECTRIC WITHSTANDING VOLTAGE:

|      | COMBINATION D-SUB                                                              |                                                                                                                                                                                                                | SW REFERENCE NO.: 630 COMBO ASSEMBLY |                  |       |
|------|--------------------------------------------------------------------------------|----------------------------------------------------------------------------------------------------------------------------------------------------------------------------------------------------------------|--------------------------------------|------------------|-------|
|      |                                                                                |                                                                                                                                                                                                                | DRAWN: C.B                           | DATE: JAN. 01/20 | 19    |
|      |                                                                                |                                                                                                                                                                                                                | CHECKED:                             | DATE:            |       |
| YOUR | EDAC INC<br>TORONTO, ONTARIO<br>CANADA<br>YOUR CONNECTION TO QUALITY & SERVICE | THESE DRAWINGS AND SPECIFICATIONS<br>ARE THE PROPERTY OF EDAC INC.,AND<br>SHALL NOT BE REPRODUCED,OR COPIED<br>OR USED AS THE BASIS FOR THE<br>MANUFACTURE OR SALE OF APPARATUS<br>WITHOUT WRITTEN PERMISSION. | SCALE: (IN C.A.D. 1:1)               | SHEET 1 OF       | 2     |
|      |                                                                                |                                                                                                                                                                                                                | DRAWING NUMBER: 630-21W1640-7T4      |                  | ISSUE |
|      |                                                                                |                                                                                                                                                                                                                | PART NUMBER: 630-21W                 | 1640-7T4         | 1     |