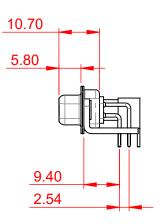

**INSULATOR RESISTANCE:** DIELECTRIC WITHSTANDING VOLTAGE:

|      | COMBINATION D-SUB                                                              |                                                                                                                                                                                                                | SW REFERENCE NO.: 630 COMBO ASSEMBLY |                  |       |
|------|--------------------------------------------------------------------------------|----------------------------------------------------------------------------------------------------------------------------------------------------------------------------------------------------------------|--------------------------------------|------------------|-------|
|      |                                                                                |                                                                                                                                                                                                                | DRAWN: C.B                           | DATE: JAN. 01/20 | 19    |
|      |                                                                                |                                                                                                                                                                                                                | CHECKED:                             | DATE:            |       |
| YOUR | EDAC INC<br>TORONTO, ONTARIO<br>CANADA<br>YOUR CONNECTION TO QUALITY & SERVICE | THESE DRAWINGS AND SPECIFICATIONS<br>ARE THE PROPERTY OF EDAC INC.,AND<br>SHALL NOT BE REPRODUCED,OR COPIED<br>OR USED AS THE BASIS FOR THE<br>MANUFACTURE OR SALE OF APPARATUS<br>WITHOUT WRITTEN PERMISSION. | SCALE: (IN C.A.D. 1:1)               | SHEET 1 OF       | 2     |
|      |                                                                                |                                                                                                                                                                                                                | DRAWING NUMBER: 630-21W1640-7T4      |                  | ISSUE |
|      |                                                                                |                                                                                                                                                                                                                | PART NUMBER: 630-21W                 | 1640-7T4         | 1     |