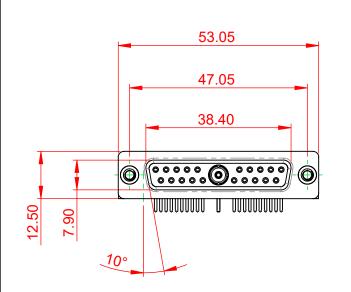

**INSULATOR RESISTANCE:** DIELECTRIC WITHSTANDING VOLTAGE:

|      | COMBINATION D-SUB                                                              |                                                                                                                                                                                                                | SW REFERENCE NO.: 630 COMBO ASSEMBLY |                  |       |
|------|--------------------------------------------------------------------------------|----------------------------------------------------------------------------------------------------------------------------------------------------------------------------------------------------------------|--------------------------------------|------------------|-------|
|      |                                                                                |                                                                                                                                                                                                                | DRAWN: C.B                           | DATE: JAN. 01/20 | 19    |
|      |                                                                                |                                                                                                                                                                                                                | CHECKED:                             | DATE:            |       |
| YOUR | EDAC INC<br>TORONTO, ONTARIO<br>CANADA<br>YOUR CONNECTION TO QUALITY & SERVICE | THESE DRAWINGS AND SPECIFICATIONS<br>ARE THE PROPERTY OF EDAC INC.,AND<br>SHALL NOT BE REPRODUCED,OR COPIED<br>OR USED AS THE BASIS FOR THE<br>MANUFACTURE OR SALE OF APPARATUS<br>WITHOUT WRITTEN PERMISSION. | SCALE: (IN C.A.D. 1:1)               | SHEET 1 OF       | 2     |
|      |                                                                                |                                                                                                                                                                                                                | DRAWING NUMBER: 630-21W1640-7T4      |                  | ISSUE |
|      |                                                                                |                                                                                                                                                                                                                | PART NUMBER: 630-21W                 | 1640-7T4         | 1     |