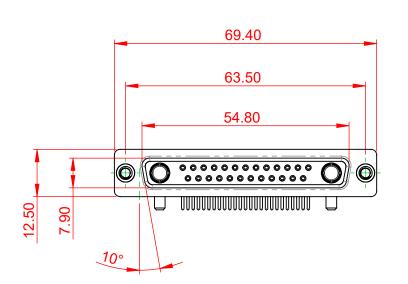

DRAWING NUMBER: 630-27W2640-2TA ISSUE PART NUMBER: 630-27W2640-2TA

က်

TOLERANCE UNLESS OTHERWISE SPECIFIED

.X ±0.25 .XX ±0.13 .XXX ±0.05

THIS IS A C.A.D. GENERATED DRAWING DO NOT MAKE MANUAL REVISIONS TO MASTER.