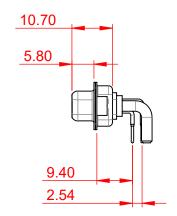

DRAWING NUMBER: 630-27W2640-2TA ISSUE PART NUMBER: 630-27W2640-2TA

က်

TOLERANCE UNLESS OTHERWISE SPECIFIED

.X ±0.25 .XX ±0.13 .XXX ±0.05

THIS IS A C.A.D. GENERATED DRAWING DO NOT MAKE MANUAL REVISIONS TO MASTER.