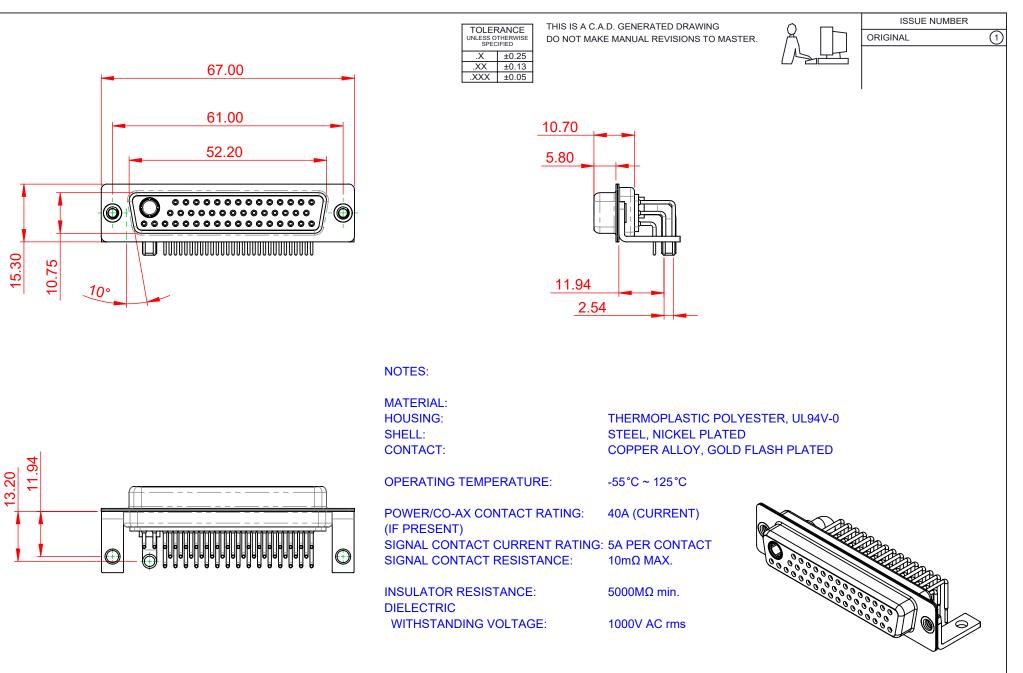

| COMBINATION D-SUB                                                              |                                                                                                                                                                                                                | SW REFERENCE NO.: 630 COMBO ASSEMBLY |                  |       |
|--------------------------------------------------------------------------------|----------------------------------------------------------------------------------------------------------------------------------------------------------------------------------------------------------------|--------------------------------------|------------------|-------|
|                                                                                |