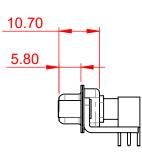

SIGNAL CONTACT CURRENT RATING: 5A PER CONTACT SIGNAL CONTACT RESISTANCE:  $10m\Omega$  MAX.

**INSULATOR RESISTANCE:** DIELECTRIC WITHSTANDING VOLTAGE: 5000MΩ min.

-55°C ~ 125°C

1000V AC rms

|  | COMBINATION D-SUB                     |                                                                                                                                                                                                                | SW REFERENCE NO.: 630 COMBO ASSEMBLY |                  |       |
|--|---------------------------------------|----------------------------------------------------------------------------------------------------------------------------------------------------------------------------------------------------------------|--------------------------------------|------------------|-------|
|  |                                       |                                                                                                                                                                                                                | DRAWN: C.B                           | DATE: JAN. 01/20 | 19    |
|  |                                       |                                                                                                                                                                                                                | CHECKED:                             | DATE:            |       |
|  | EDAC INC                              | THESE DRAWINGS AND SPECIFICATIONS<br>ARE THE PROPERTY OF EDAC INC.,AND<br>SHALL NOT BE REPRODUCED,OR COPIED<br>OR USED AS THE BASIS FOR THE<br>MANUFACTURE OR SALE OF APPARATUS<br>WITHOUT WRITTEN PERMISSION. | SCALE: (IN C.A.D. 1:1)               | SHEET 1 OF       | 2     |
|  | EDACINC<br>TORONTO, ONTARIO<br>CANADA |                                                                                                                                                                                                                | DRAWING NUMBER: 630-8W8-640-5NE      |                  | ISSUE |
|  | YOUR CONNECTION TO QUALITY & SERVICE  |                                                                                                                                                                                                                | PART NUMBER: 630-8W8-                | -640-5NE         | 1     |