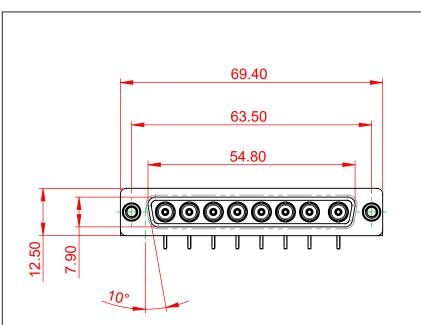

SIGNAL CONTACT CURRENT RATING: 5A PER CONTACT SIGNAL CONTACT RESISTANCE:  $10m\Omega$  MAX.

**INSULATOR RESISTANCE:** DIELECTRIC WITHSTANDING VOLTAGE: 5000MΩ min.

-55°C ~ 125°C

1000V AC rms

|  | COMBINATION D-SUB                     |                                                                                                                                                                                                                | SW REFERENCE NO.: 630 COMBO ASSEMBLY |                  |       |
|--|---------------------------------------|----------------------------------------------------------------------------------------------------------------------------------------------------------------------------------------------------------------|--------------------------------------|------------------|-------|
|  |                                       |                                                                                                                                                                                                                | DRAWN: C.B                           | DATE: JAN. 01/20 | 19    |
|  |                                       |                                                                                                                                                                                                                | CHECKED:                             | DATE:            |       |
|  | EDAC INC                              | THESE DRAWINGS AND SPECIFICATIONS<br>ARE THE PROPERTY OF EDAC INC.,AND<br>SHALL NOT BE REPRODUCED,OR COPIED<br>OR USED AS THE BASIS FOR THE<br>MANUFACTURE OR SALE OF APPARATUS<br>WITHOUT WRITTEN PERMISSION. | SCALE: (IN C.A.D. 1:1)               | SHEET 1 OF       | 2     |
|  | EDACINC<br>TORONTO, ONTARIO<br>CANADA |                                                                                                                                                                                                                | DRAWING NUMBER: 630-8W8-640-5NE      |                  | ISSUE |
|  | YOUR CONNECTION TO QUALITY & SERVICE  |                                                                                                                                                                                                                | PART NUMBER: 630-8W8-                | -640-5NE         | 1     |