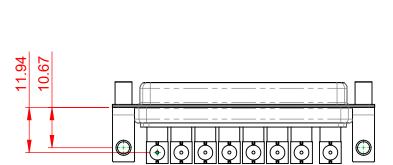

SIGNAL CONTACT CURRENT RATING: 5A PER CONTACT SIGNAL CONTACT RESISTANCE:  $10m\Omega$  MAX.

**INSULATOR RESISTANCE:** DIELECTRIC WITHSTANDING VOLTAGE: 5000MΩ min.

-55°C ~ 125°C

1000V AC rms

|  | COMBINATION D-SUB                     |                                                                                                                                                                                                                | SW REFERENCE NO.: 630 COMBO ASSEMBLY |                  |       |
|--|---------------------------------------|----------------------------------------------------------------------------------------------------------------------------------------------------------------------------------------------------------------|--------------------------------------|------------------|-------|
|  |                                       |                                                                                                                                                                                                                | DRAWN: C.B                           | DATE: JAN. 01/20 | 19    |
|  |                                       |                                                                                                                                                                                                                | CHECKED:                             | DATE:            |       |
|  | EDAC INC                              | THESE DRAWINGS AND SPECIFICATIONS<br>ARE THE PROPERTY OF EDAC INC.,AND<br>SHALL NOT BE REPRODUCED,OR COPIED<br>OR USED AS THE BASIS FOR THE<br>MANUFACTURE OR SALE OF APPARATUS<br>WITHOUT WRITTEN PERMISSION. | SCALE: (IN C.A.D. 1:1)               | SHEET 1 OF       | 2     |
|  | EDACINC<br>TORONTO, ONTARIO<br>CANADA |                                                                                                                                                                                                                | DRAWING NUMBER: 630-8W8-640-5NE      |                  | ISSUE |
|  | YOUR CONNECTION TO QUALITY & SERVICE  |                                                                                                                                                                                                                | PART NUMBER: 630-8W8-                | -640-5NE         | 1     |