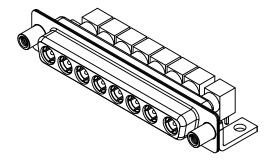

SIGNAL CONTACT CURRENT RATING: 5A PER CONTACT SIGNAL CONTACT RESISTANCE:  $10m\Omega$  MAX.

**INSULATOR RESISTANCE:** DIELECTRIC WITHSTANDING VOLTAGE: 5000MΩ min.

-55°C ~ 125°C

1000V AC rms

|  | COMBINATION D-SUB                     |                                                                                                                                                                                                                | SW REFERENCE NO.: 630 COMBO ASSEMBLY |                  |       |
|--|---------------------------------------|----------------------------------------------------------------------------------------------------------------------------------------------------------------------------------------------------------------|--------------------------------------|------------------|-------|
|  |                                       |                                                                                                                                                                                                                | DRAWN: C.B                           | DATE: JAN. 01/20 | 19    |
|  |                                       |                                                                                                                                                                                                                | CHECKED:                             | DATE:            |       |
|  | EDAC INC                              | THESE DRAWINGS AND SPECIFICATIONS<br>ARE THE PROPERTY OF EDAC INC.,AND<br>SHALL NOT BE REPRODUCED,OR COPIED<br>OR USED AS THE BASIS FOR THE<br>MANUFACTURE OR SALE OF APPARATUS<br>WITHOUT WRITTEN PERMISSION. | SCALE: (IN C.A.D. 1:1)               | SHEET 1 OF       | 2     |
|  | EDACINC<br>TORONTO, ONTARIO<br>CANADA |                                                                                                                                                                                                                | DRAWING NUMBER: 630-8W8-640-5NE      |                  | ISSUE |
|  | YOUR CONNECTION TO QUALITY & SERVICE  |                                                                                                                                                                                                                | PART NUMBER: 630-8W8-                | -640-5NE         | 1     |