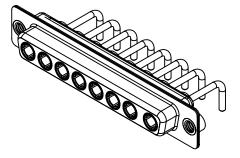

INSULATOR RESISTANCE: DIELECTRIC WITHSTANDING VOLTAGE: 5000MΩ min.

-55°C ~ 125°C

1000V AC rms

|  | COMBINATION D-SUB                                                              |                                                                                                                                                                                                                | SW REFERENCE NO.: 630 COMBO ASSEMBLY |                  |       |
|--|--------------------------------------------------------------------------------|----------------------------------------------------------------------------------------------------------------------------------------------------------------------------------------------------------------|--------------------------------------|------------------|-------|
|  |                                                                                |                                                                                                                                                                                                                | DRAWN: C.B                           | DATE: JAN. 01/20 | 19    |
|  |                                                                                |                                                                                                                                                                                                                | CHECKED:                             | DATE:            |       |
|  | EDAC INC<br>TORONTO, ONTARIO<br>CANADA<br>YOUR CONNECTION TO QUALITY & SERVICE | THESE DRAWINGS AND SPECIFICATIONS<br>ARE THE PROPERTY OF EDAC INC.,AND<br>SHALL NOT BE REPRODUCED,OR COPIED<br>OR USED AS THE BASIS FOR THE<br>MANUFACTURE OR SALE OF APPARATUS<br>WITHOUT WRITTEN PERMISSION. | SCALE: (IN C.A.D. 1:1)               | SHEET 1 OF       | 2     |
|  |                                                                                |                                                                                                                                                                                                                | DRAWING NUMBER: 630-8W8-650-1TA      |                  | ISSUE |
|  |                                                                                |                                                                                                                                                                                                                | PART NUMBER: 630-8W8                 | -650-1TA         | 1     |