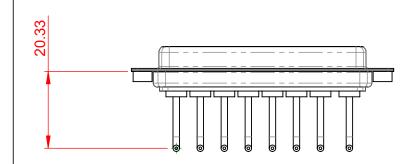

INSULATOR RESISTANCE: DIELECTRIC WITHSTANDING VOLTAGE: 5000MΩ min.

-55°C ~ 125°C

1000V AC rms

|  | COMBINATION D-SUB                                                              |                                                                                                                                                                                                                | SW REFERENCE NO.: 630 COMBO ASSEMBLY |                  |       |
|--|--------------------------------------------------------------------------------|----------------------------------------------------------------------------------------------------------------------------------------------------------------------------------------------------------------|--------------------------------------|------------------|-------|
|  |                                                                                |                                                                                                                                                                                                                | DRAWN: C.B                           | DATE: JAN. 01/20 | 19    |
|  |                                                                                |                                                                                                                                                                                                                | CHECKED:                             | DATE:            |       |
|  | EDAC INC<br>TORONTO, ONTARIO<br>CANADA<br>YOUR CONNECTION TO QUALITY & SERVICE | THESE DRAWINGS AND SPECIFICATIONS<br>ARE THE PROPERTY OF EDAC INC.,AND<br>SHALL NOT BE REPRODUCED,OR COPIED<br>OR USED AS THE BASIS FOR THE<br>MANUFACTURE OR SALE OF APPARATUS<br>WITHOUT WRITTEN PERMISSION. | SCALE: (IN C.A.D. 1:1)               | SHEET 1 OF       | 2     |
|  |                                                                                |                                                                                                                                                                                                                | DRAWING NUMBER: 630-8W8-650-1TA      |                  | ISSUE |
|  |                                                                                |                                                                                                                                                                                                                | PART NUMBER: 630-8W8                 | -650-1TA         | 1     |