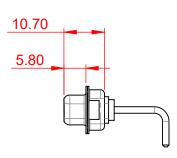

INSULATOR RESISTANCE: DIELECTRIC WITHSTANDING VOLTAGE: 5000MΩ min.

-55°C ~ 125°C

1000V AC rms

|  | COMBINATION D-SUB                                                              |                                                                                                                                                                                                                | SW REFERENCE NO.: 630 COMBO ASSEMBLY |                  |       |
|--|--------------------------------------------------------------------------------|----------------------------------------------------------------------------------------------------------------------------------------------------------------------------------------------------------------|--------------------------------------|------------------|-------|
|  |                                                                                |                                                                                                                                                                                                                | DRAWN: C.B                           | DATE: JAN. 01/20 | 19    |
|  |                                                                                |                                                                                                                                                                                                                | CHECKED:                             | DATE:            |       |
|  | EDAC INC<br>TORONTO, ONTARIO<br>CANADA<br>YOUR CONNECTION TO QUALITY & SERVICE | THESE DRAWINGS AND SPECIFICATIONS<br>ARE THE PROPERTY OF EDAC INC.,AND<br>SHALL NOT BE REPRODUCED,OR COPIED<br>OR USED AS THE BASIS FOR THE<br>MANUFACTURE OR SALE OF APPARATUS<br>WITHOUT WRITTEN PERMISSION. | SCALE: (IN C.A.D. 1:1)               | SHEET 1 OF       | 2     |
|  |                                                                                |                                                                                                                                                                                                                | DRAWING NUMBER: 630-8W8-650-1TA      |                  | ISSUE |
|  |                                                                                |                                                                                                                                                                                                                | PART NUMBER: 630-8W8                 | -650-1TA         | 1     |