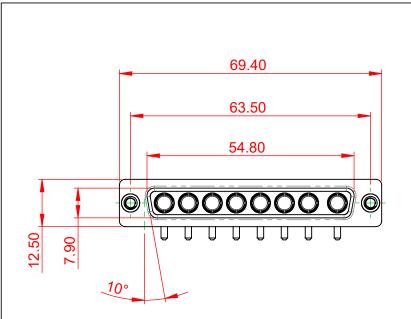

INSULATOR RESISTANCE: DIELECTRIC WITHSTANDING VOLTAGE: 5000MΩ min.

-55°C ~ 125°C

1000V AC rms

|  | COMBINATION D-SUB                                                              |                                                                                                                                                                                                                | SW REFERENCE NO.: 630 COMBO ASSEMBLY |                  |       |
|--|--------------------------------------------------------------------------------|----------------------------------------------------------------------------------------------------------------------------------------------------------------------------------------------------------------|--------------------------------------|------------------|-------|
|  |                                                                                |                                                                                                                                                                                                                | DRAWN: C.B                           | DATE: JAN. 01/20 | 19    |
|  |                                                                                |                                                                                                                                                                                                                | CHECKED:                             | DATE:            |       |
|  | EDAC INC<br>TORONTO, ONTARIO<br>CANADA<br>YOUR CONNECTION TO QUALITY & SERVICE | THESE DRAWINGS AND SPECIFICATIONS<br>ARE THE PROPERTY OF EDAC INC.,AND<br>SHALL NOT BE REPRODUCED,OR COPIED<br>OR USED AS THE BASIS FOR THE<br>MANUFACTURE OR SALE OF APPARATUS<br>WITHOUT WRITTEN PERMISSION. | SCALE: (IN C.A.D. 1:1)               | SHEET 1 OF       | 2     |
|  |                                                                                |                                                                                                                                                                                                                | DRAWING NUMBER: 630-8W8-650-1TA      |                  | ISSUE |
|  |                                                                                |                                                                                                                                                                                                                | PART NUMBER: 630-8W8                 | -650-1TA         | 1     |